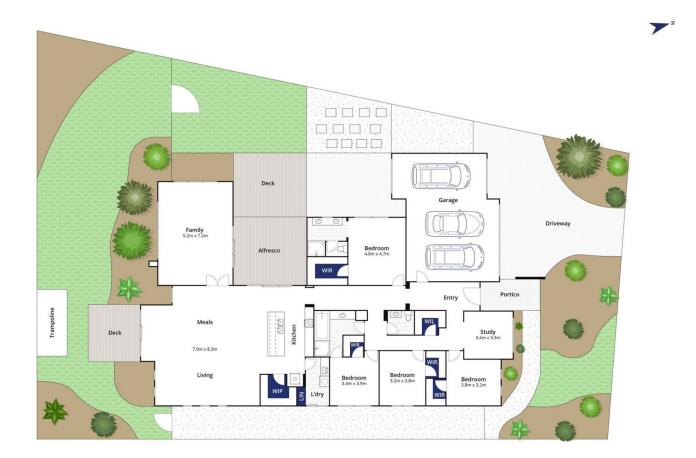

## The Facts:

- -Exceptional family home with direct flow onto the signature first green of the Creek Course -Breathtaking entry reveals a stylish aesthetic; polished concrete floors & warm timber accents
- -Family minded floorplan maximises space whilst providing 2 living zones for games or relaxation
- -Garden views, visual connection to the golf course & unhindered sunset views are a dream
- -Indoor-outdoor lifestyle, with Spotted Gum decks, sheltered alfresco & native gardens

4 🗀 2 🔁 3 🖨

Land Size: 976 sqm

View: https://www.bellarineproperty.com.au/15036

20

Levi Turner 03 5254 3100

Peta Walter 03 5254 3100

Whilst bwrm.com.au has made every attempt to ensure the accuracy of the floor plan contained here, measurements are approximate and no responsibility is taken for any error, omission, or mis-statement. This plan is for illustrative purposes only