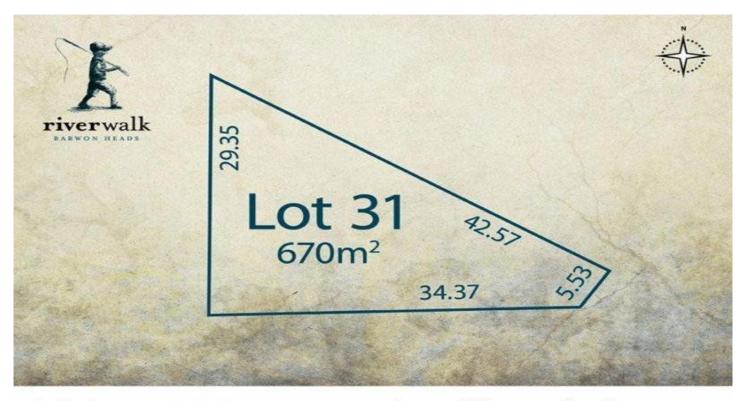

## Lot 31 Barwon Terrace BARWON HEADS VIC

This is one of your very last opportunities to secure a block of land in the Riverwalk precinct.

YOUR PATH TO TRANQUILITY......Nestled in the seaside town of Barwon Heads where the river meets the sea, 'Riverwalk' is an idyllic enclave offering a tranquil outlook on life. Located just two short kilometres from the centre of town and just 100 metres from the Barwon River, Riverwalk presents the last remaining land for sale within this quiet coastal town. With endless kilometres of water at your doorstep and the Moonah Park Reserve at your feet, escape the mundane and discover a new way of life.