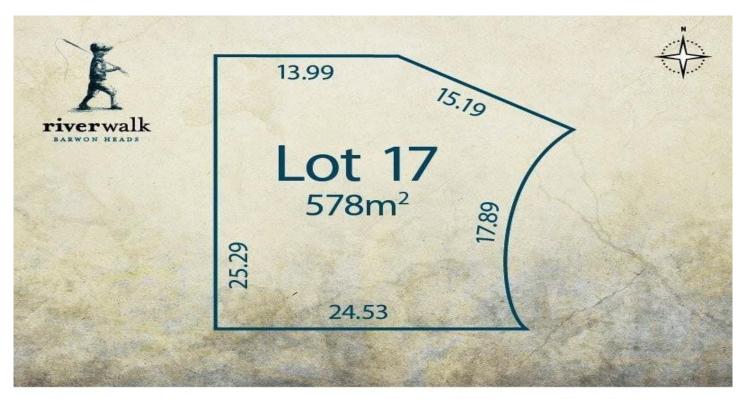

## Lot 17 Eddystone Court BARWON HEADS VIC

Lot 17- With a westerly facing yard and rural views while minutes from the Barwon River and Barwon Heads Beach. The allotment of 578m2 is tucked away at the top of the court for privacy.

YOUR PATH HOME....... Riverwalk offers a serene lifestyle at your doorstep with Moonah Park, the Barwon River and effortless walking tracks all close by.

Landscape and Built Form Design Guidelines.......In order to enhance the community's unique character and natural heritage for years to come, a set of design guidelines has been created and will be available upon request. All house **Price** : \$ 410,000 **Land Size** : 578 sgm