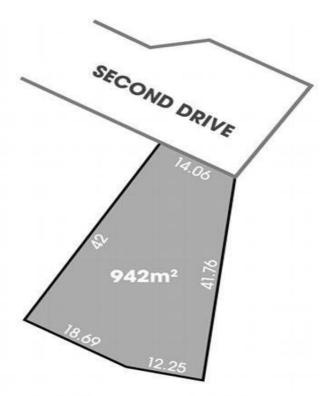

38 Second Drive

## 38 Second Drive BARWON HEADS VIC

38 Second Drive is secluded at the end of a meandering court lined with attractive, prestige homes that meld seamlessly into the sweeping coastal landscape and undulating greens of the impressive 13th Beach Golf Links golf courses. On offer at number 38 is a wide 942m2 block of land waiting for you to go ahead and build your very own dream home on (subject to council approval).

**Price** : \$ 382,500 **Land Size** : 942 sqm

View: https://www.bellarineproperty.com.au/15035

98

Christian Bartley 03 5254 3100