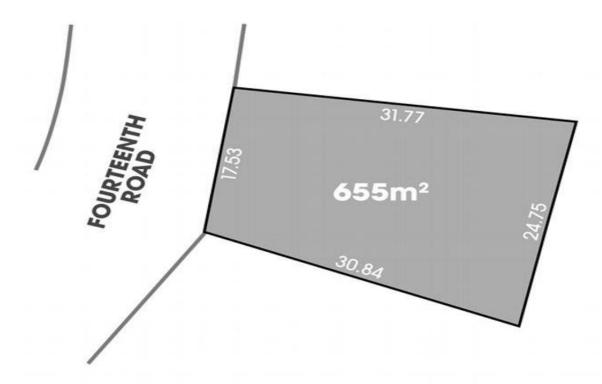

## 63 Fourteenth Road

## 63 Fourteenth Road BARWON HEADS VIC

Build your dream golf retreat here on this approximately 655m2 block of land, and enjoy the tranquility of this beautiful coastal golf course.

With fine dining at the clubhouse restaurant only a short walk away, and the choice of two world class golf courses to improve your game this position offers the lot.

**Price** : \$ 390,000 **Land Size** : 655 sqm

View: https://www.bellarineproperty.com.au/15035

95

Christian Bartley 03 5254 3100