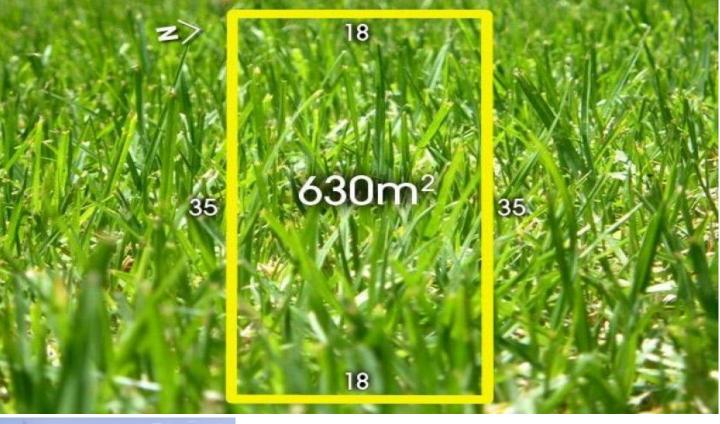

## 40 Corymbia Circuit BARWON HEADS VIC

This exceptional lot of 630sqm represents a rare opportunity to establish your new home in one of the Bellarine Peninsula's most sought after locations. Land is hard to find in this area and this spectacular spot offers ideal coastal living.

| Price     | : \$ 375,000                                 |
|-----------|----------------------------------------------|
| Land Size | : 630 sqm                                    |
| View      | : https://www.bellarineproperty.com.au/15035 |
|           | 94                                           |