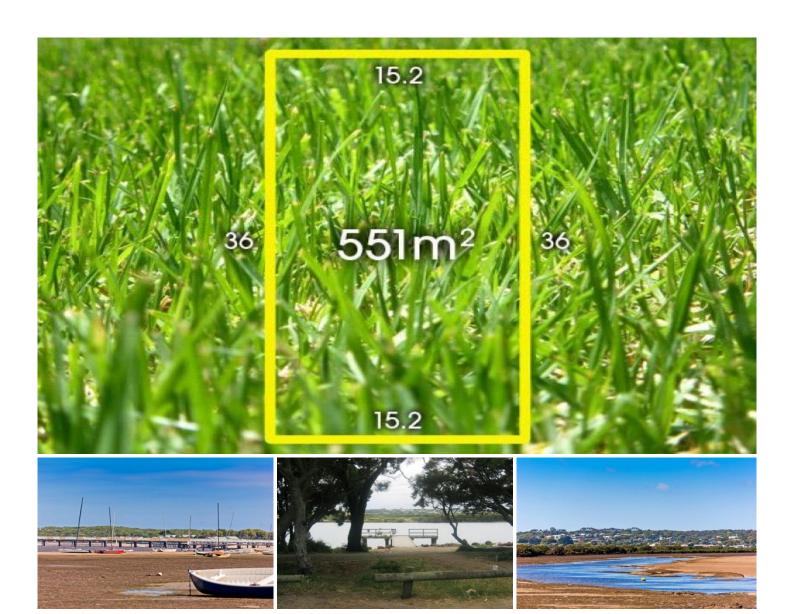

most sought after locations. This Rivers Edge allotment, nestled along the Barwon River measures 551sqm approx.

This is a unique lifestyle on offer so don't miss this opportunity to enjoy boating, fishing, boardwalks, or just the tranquillity of it all.

**Price** : \$ 370,000 **Land Size** : 551 sqm

View: https://www.bellarineproperty.com.au/15035

91

Christian Bartley 03 5254 3100