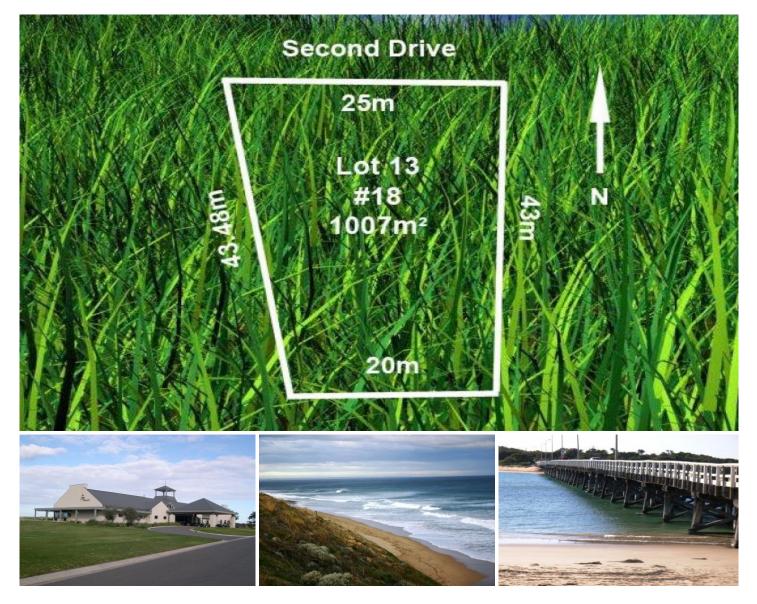

## **18 Second Drive BARWON HEADS VIC**

An great opportunity to purchase a large parcel of land in such a sort after residential area.

The chance to build, with views overlooking the 2nd Hole and the choice of two outstanding golf courses, and the ability to take advantage of a northerly aspect. This neighbourhood offers so much, take a stroll to the13th Beach surf, or enjoy the fabulous club house for coffee or a meal.

| Price     | :\$0                                         |
|-----------|----------------------------------------------|
| Land Size | : 1007 sqm                                   |
| View      | : https://www.bellarineproperty.com.au/15035 |
|           | 87                                           |