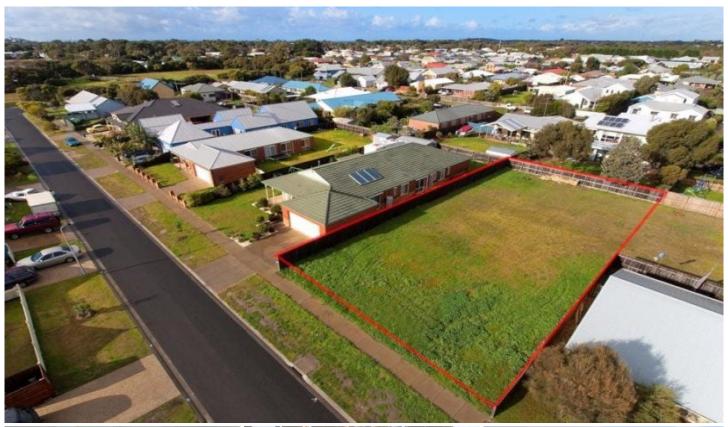

## 7 Glyndon Court BARWON HEADS VIC

This north facing block of land approximately  $697m\hat{A}^2$  (dimensions  $18.4m \times 37.98m$ ) will not last long in this very popular quiet court.

With parkland nearby and the river just down the road this area offers that leisurely lifestyle. Build your dream home here and enjoy all that this coastal community has to offer, fishing, 2 world class golf courses, and a choice of cafe's/restaurants.