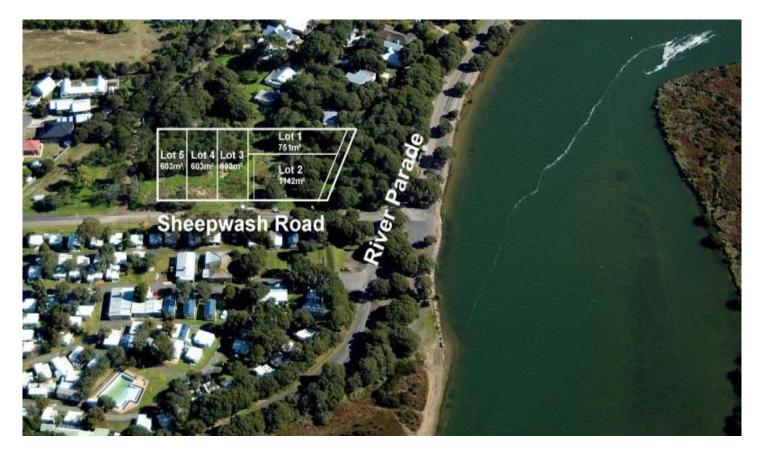

## Lot 5 Sheepwash Road BARWON HEADS VIC

**New Land Release** 

An opportunity to be one of the few who can enjoy being a part of the river precinct. With views and the Barwon River at your door. Versatile blocks with a northerly aspect. Existing plans available for Eco friendly style homes.

Opportunity not to be missed!

Lot 1 - Land 751m \$650,000 River View
Lot 2 - Land 1142m \$880,000 River View
Lot 3 - Land 603m \$720,000 House & Land (near completion)
Lot 4 - Land 603m \$330,000 House & Land

\$435,000 Lot 5 - Land 603m

Lot 5 - Land 603m \$330,000 House & Land \$435,000

ψ-100,000

For further details & information please call our office or contact either Christian Bartley or John Austin.

In Conjunction with Maritime Property Group & RT Edgar