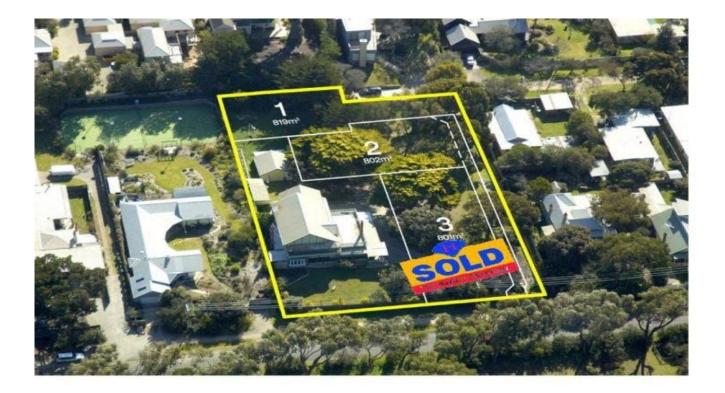

Lot 1, 20 Ewing Blyth Drive BARWON HEADS VIC

Opportunities like this come but once in a lifetime. Three LARGE BLOCKS set in exclusive 'Old Barwon Heads'. Just metres from the River, immerse yourself in this spectacular location.

Blocks this size and in such an ideal location are rare treasures indeed. Don't pass up this opportunity to own a slice of coastal paradise. Each block has a single dwelling covenant.

| Price     | :\$0                                               |
|-----------|----------------------------------------------------|
| Land Size | : 819 sqm                                          |
| View      | : https://www.bellarineproperty.com.au/15035<br>62 |