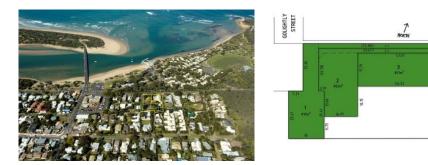

Lot 1, 20 Ewing Blyth Drive BARWON HEADS VIC

Opportunities like this come but once in a lifetime. Three LARGE BLOCKS set in exclusive 'Old Barwon Heads'. Just metres from the River, immerse yourself in this spectacular location.

Blocks this size and in such an ideal location are rare treasures indeed. Don't pass up this opportunity to own a slice of coastal paradise. Each block has a single dwelling covenant.

| Price     | :\$0                                               |
|-----------|----------------------------------------------------|
| Land Size | : 819 sqm                                          |
| View      | : https://www.bellarineproperty.com.au/15035<br>62 |