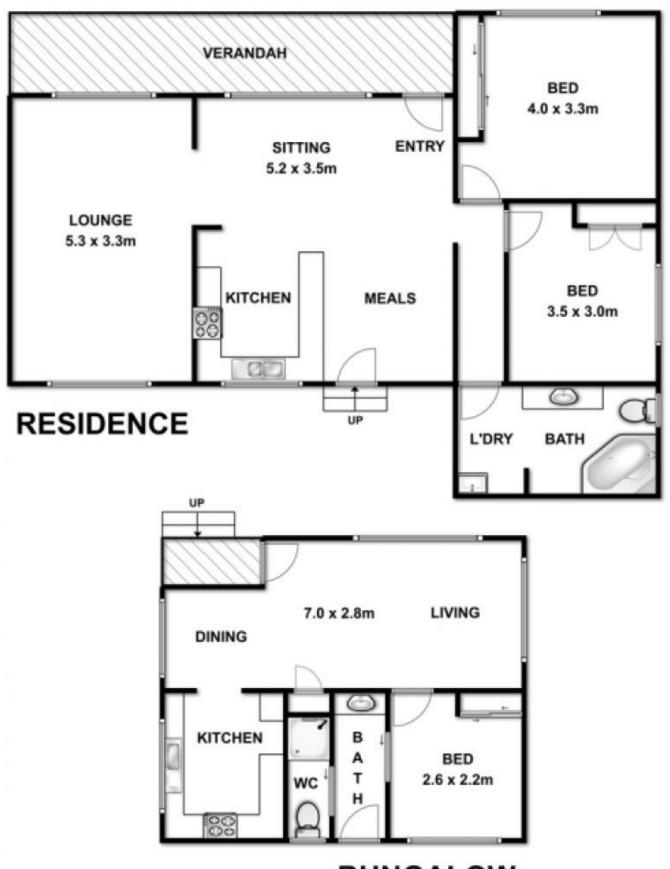

## 13 Saratoga Avenue BARWON HEADS VIC

Great property investment is all about location and potential. This home is the perfect addition to any investment portfolio; in this sought after leafy court offering dual accommodation of solid 2 bedroom home and a fully self-contained bungalow, this property creates endless options for holiday, development or investment!

- A fantastic plot of 660m2 offers shady established natives in this beautiful tree lined street
- Polished timber floors offer timeless appeal while rendered brickwork adds contemporary edge
- Deep north facing verandah provides a great outdoor living space overlooking gardens
- Large aluminium windows offer a low maintenance feature, great for the investment portfolio
- Lounge adjoins kitchen and combined dining area both with a fantastic northerly aspect
- Quality appliances & solid timber cabinetry in the kitchen allows a quick and easy DIY update
- Two bedrooms are generously sized with BIRs for storage
- Great sized updated bathroom features frameless glass corner shower and plenty of storage
- Heating/cooling consists of reverse cycle split system and

## BUNGALOW

## 13 SARATOGA AVENUE, BARWON HEADS

Whilst every attempt has been made to ensure the accuracy of the floor plan contained here, measurements of doors, windows, rooms and any other items are approximate and no responsibility is taken for any error, omission, or mis-statement. This plan is for illustrative purposes only and should be used as such by any prospective purchaser. The services, systems and appliances shown have not been tested and no gaurantee as to their operability or efficiency can be given.