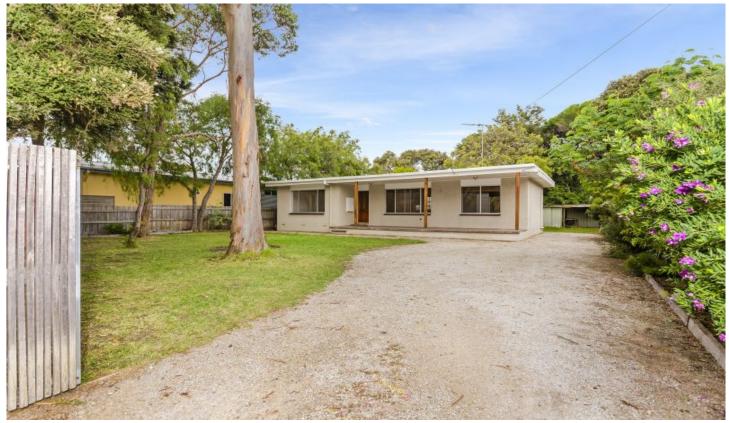

## 13 Saratoga Avenue BARWON HEADS VIC

Great property investment is all about location and potential. This home is the perfect addition to any investment portfolio; in this sought after leafy court offering dual accommodation of solid 2 bedroom home and a fully self-contained bungalow, this property creates endless options for holiday, development or investment!

- A fantastic plot of 660m2 offers shady established natives in this beautiful tree lined street
- Polished timber floors offer timeless appeal while rendered brickwork adds contemporary edge
- Deep north facing verandah provides a great outdoor living space overlooking gardens
- Large aluminium windows offer a low maintenance feature, great for the investment portfolio
- Lounge adjoins kitchen and combined dining area both with a fantastic northerly aspect
- Quality appliances & solid timber cabinetry in the kitchen allows a quick and easy DIY update
- Two bedrooms are generously sized with BIRs for storage
- Great sized updated bathroom features frameless glass corner shower and plenty of storage
- Heating/cooling consists of reverse cycle split system and