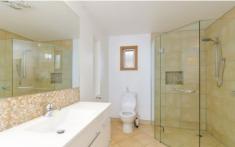

- A fantastic plot of 660m2 offers shady established natives in this beautiful tree lined street
- Polished timber floors offer timeless appeal while rendered brickwork adds contemporary edge
- Deep north facing verandah provides a great outdoor living space overlooking gardens
- Large aluminium windows offer a low maintenance feature, great for the investment portfolio
- Lounge adjoins kitchen and combined dining area both with a fantastic northerly aspect
- Quality appliances & solid timber cabinetry in the kitchen allows a quick and easy DIY update
- Two bedrooms are generously sized with BIRs for storage
- Great sized updated bathroom features frameless glass corner shower and plenty of storage
- Heating/cooling consists of reverse cycle split system and