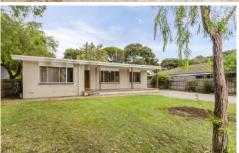

## 13 Saratoga Avenue BARWON HEADS VIC

Great property investment is all about location and potential. This home is the perfect addition to any investment portfolio; in this sought after leafy court offering dual accommodation of solid 2 bedroom home and a fully self-contained bungalow, this property creates endless options for holiday, development or investment!

- A fantastic plot of 660m2 offers shady established natives in this beautiful tree lined street
- Polished timber floors offer timeless appeal while rendered brickwork adds contemporary edge
- Deep north facing verandah provides a great outdoor living space overlooking gardens
- Large aluminium windows offer a low maintenance feature, great for the investment portfolio
- Lounge adjoins kitchen and combined dining area both with a fantastic northerly aspect
- Quality appliances & solid timber cabinetry in the kitchen allows a quick and easy DIY update
- Two bedrooms are generously sized with BIRs for storage
- Great sized updated bathroom features frameless glass corner shower and plenty of storage
- Heating/cooling consists of reverse cycle split system and