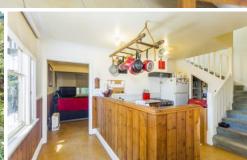

- Great opportunity to add value through renovation
- Federation style home with period features
- Behind traditional picket fences, concreted pathways meander through gardens
- Quaint, quiet court the perfect location for families allowing kids safe access to school & sports
- Iconic deep wrap around verandah greets guests to the front door with stained glass features
- Inside, extensive use of reclaimed timbers feature within kitchen, bathroom and dado panelling
- Farmhouse kitchen offers functional stainless oven
- Great sized lounge is warmed by Rinnai gas heater plus reverse cycle split system
- Downstairs an oversized master features built in robes with a nearby study suitable as nursery
- Dual access separate toilet and bathroom connect with both master and laundry