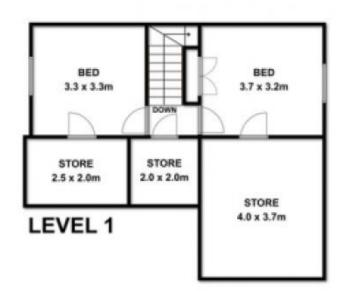

## 3 📭 1 🖺 2 🗬

**Price** : \$ 505,000 **Land Size** : 691 sqm

View: https://www.bellarineproperty.com.au/15034

98

Levi Turner 03 5254 3100

**GROUND LEVEL** 

## 5 SELBY COURT, BARWON HEADS

Whilst every attempt has been made to ensure the accuracy of the floor plan contained here, measurements of doors, windows, rooms and any other items are approximate and no responsibility is taken for any error, omission, or mis-statement. This plan is for illustrative purposes only and should be used as such by any prospective purchaser. The services, systems and appliances shown have not been tested and no gaurantee as to their operability or efficency can be given.