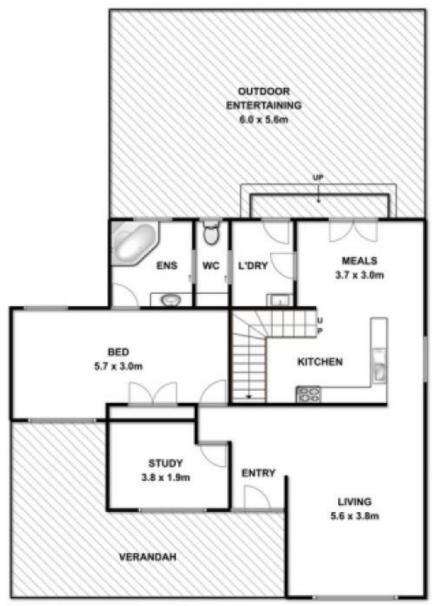

## 3 📭 1 🖺 2 🗬

**Price** : \$ 505,000 **Land Size** : 691 sqm

View: https://www.bellarineproperty.com.au/15034

98

Levi Turner 03 5254 3100

**GROUND LEVEL** 

## 5 SELBY COURT, BARWON HEADS

Whilst every attempt has been made to ensure the accuracy of the floor plan contained here, measurements of doors, windows, rooms and any other items are approximate and no responsibility is taken for any error, omission, or mis-statement. This plan is for illustrative purposes only and should be used as such by any prospective purchaser. The services, systems and appliances shown have not been tested and no gaurantee as to their operability or efficency can be given.