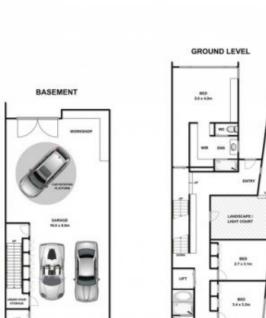

- 4 car garage basement with automated turntable for simple entry and exit
- Liberty Lift and hardwood stairs span the 3 levels
- Infinity edge pool looks out to the ocean and across the indoor and outdoor living zones
- 5kW photovoltaic system and 5000L water tank
- Extensive Bluestone tiling indoors and out
- Stylish monochromatic decor with automated blinds
- High-end wet areas with frosted glass screens, Phoenix tap ware and Alape ceramics
- Hydronic heating throughout and refrigerated AC upstairs
- Aiphone communication and security system
- Wired for Sonus wireless audio
- Level 1 accommodates the street level entrance, BRs, wet areas and an internal deck

Whilst every attempt has been made to ensure the accuracy of the floor plan contained here, measurements of doors, windows, rooms and any other items are approximate and no responsibility in taken for any error, ormisions, or min-statement. This plan is for illustrative purposes only and should be used as such by any prospective purchases. The services, systems and appliances shown have not been tested and no gaurantee as to their operability or efficiency can be given.