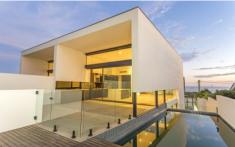

## 1/131 Dare Street OCEAN GROVE VIC

This home is the pinnacle of contemporary architecture, designed with no expense spared, over three exquisite levels, to capture beautiful ocean views. Impossible glazing produces spacious light-filled rooms, the upper atrium level a masterpiece with enormous glass sliders providing superb indoor/outdoor living environments. This one is in a league of its own!

- 4 car garage basement with automated turntable for simple entry and exit
- Liberty Lift and hardwood stairs span the 3 levels
- Infinity edge pool looks out to the ocean and across the indoor and outdoor living zones
- 5kW photovoltaic system and 5000L water tank
- Extensive Bluestone tiling indoors and out
- Stylish monochromatic decor with automated blinds
- High-end wet areas with frosted glass screens, Phoenix tap ware and Alape ceramics
- Hydronic heating throughout and refrigerated AC upstairs
- Aiphone communication and security system
- Wired for Sonus wireless audio
- Level 1 accommodates the street level entrance, BRs, wet areas and an internal deck