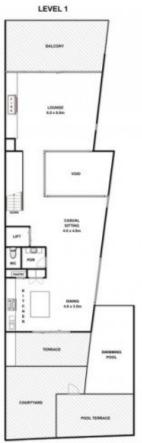

- 4 car garage basement with automated turntable for simple entry and exit
- Liberty Lift and hardwood stairs span the 3 levels
- Infinity edge pool looks out to the ocean and across the indoor and outdoor living zones
- 5kW photovoltaic system and 5000L water tank
- Extensive Bluestone tiling indoors and out
- Stylish monochromatic decor with automated blinds
- High-end wet areas with frosted glass screens, Phoenix tap ware and Alape ceramics
- Hydronic heating throughout and refrigerated AC upstairs
- Aiphone communication and security system
- Wired for Sonus wireless audio
- Level 1 accommodates the street level entrance, BRs, wet areas and an internal deck

Whilst every attempt has been made to ensure the accuracy of the floor plan contained here, measurements of doors, windows, rooms and any other items are approximate and no responsibility in taken for any error, ormisions, or min-statement. This plan is for illustrative purposes only and should be used as such by any prospective purchases. The services, systems and appliances shown have not been tested and no gaurantee as to their operability or efficiency can be given.