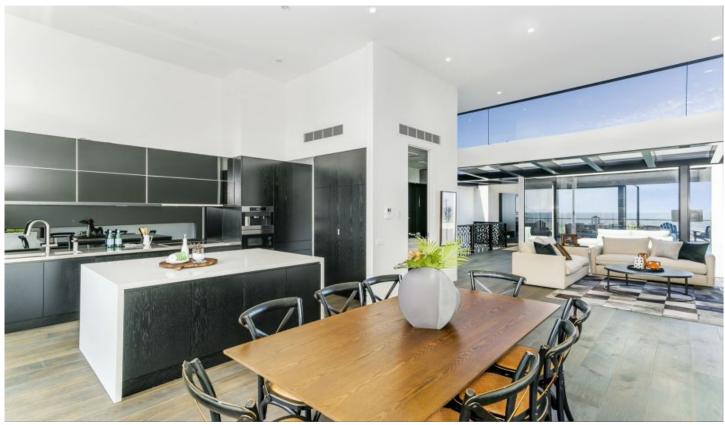

## 1/131 Dare Street OCEAN GROVE VIC

This home is the pinnacle of contemporary architecture, designed with no expense spared, over three exquisite levels, to capture beautiful ocean views. Impossible glazing produces spacious light-filled rooms, the upper atrium level a masterpiece with enormous glass sliders providing superb indoor/outdoor living environments. This one is in a league of its own!

- 4 car garage basement with automated turntable for simple entry and exit
- Liberty Lift and hardwood stairs span the 3 levels
- Infinity edge pool looks out to the ocean and across the indoor and outdoor living zones
- 5kW photovoltaic system and 5000L water tank
- Extensive Bluestone tiling indoors and out
- Stylish monochromatic decor with automated blinds
- High-end wet areas with frosted glass screens, Phoenix tap ware and Alape ceramics
- Hydronic heating throughout and refrigerated AC upstairs
- Aiphone communication and security system
- Wired for Sonus wireless audio
- Level 1 accommodates the street level entrance, BRs, wet areas and an internal deck