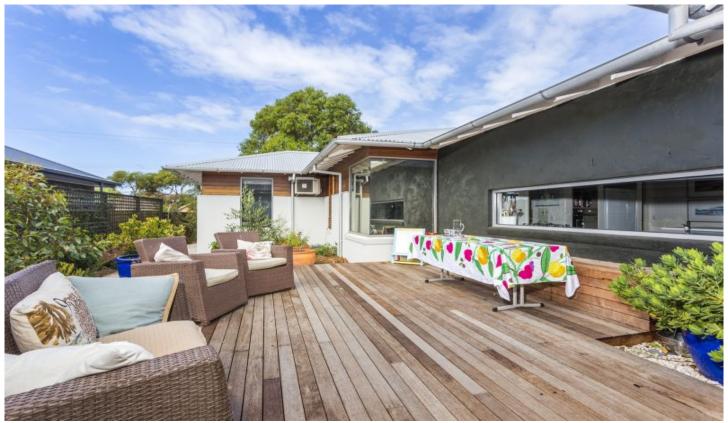

## 27 Golf Links Road BARWON HEADS VIC

Many hidden surprises loom behind the tall fence of 27 Golf Links Road, shrouded by mature trees existing on the original sub-division. An enormous plot of 760m2 holds an impressively sized and luxurious, high quality family home which also keeps outdoor entertaining and low maintenance living in mind. Live with ease while being central to all that is revered about beautiful Barwon Heads!

- A relaxed walk to any part of town, the easy life is certainly achieved in this central location
- Huge proportions throughout the entire floor plan allow a luxurious lifestyle
- An extensive northerly aspect is enjoyed throughout the home and outdoor entertaining spaces
- Organic facade incorporates rendering & timber cladding in a truly unique fashion
- Distinctive entrance way continues decking from the stepped porch into the internal foyer
- Luxurious master wing features dual access dressing room and beautifully designed ensuite
- Frosted glazing within the master offers immense natural light coupled with absolute privacy
- 3 minor bedrooms are impressively spacious featuring