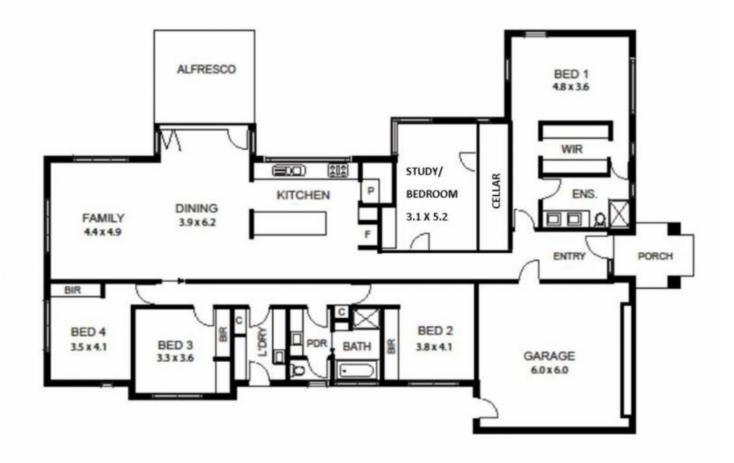

- A relaxed walk to any part of town, the easy life is certainly achieved in this central location
- Huge proportions throughout the entire floor plan allow a luxurious lifestyle
- An extensive northerly aspect is enjoyed throughout the home and outdoor entertaining spaces
- Organic facade incorporates rendering & timber cladding in a truly unique fashion
- Distinctive entrance way continues decking from the stepped porch into the internal foyer
- Luxurious master wing features dual access dressing room and beautifully designed ensuite
- Frosted glazing within the master offers immense natural light coupled with absolute privacy
- 3 minor bedrooms are impressively spacious featuring