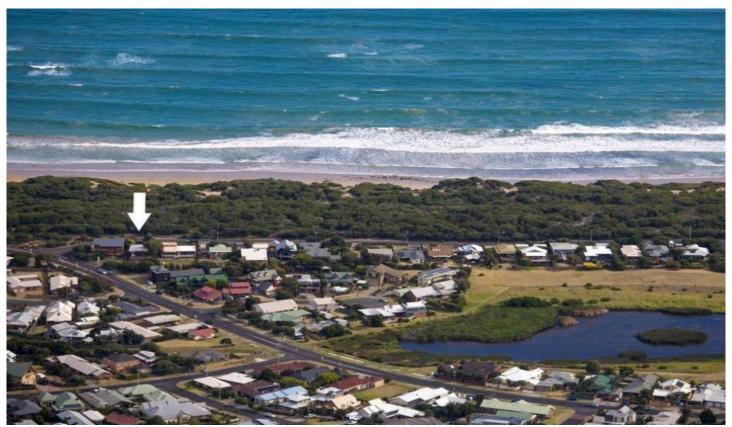

## 63 Ocean Throughway OCEAN GROVE VIC

A beach shack so close to the dunes that its almost on the beach! This quintessential timber clad Ocean Grove home sits directly opposite white sandy beaches only 80 metres to 9W access way. Whether you are looking for a peaceful weekend coastal escape or a site for your dream surfside home, you dont want to miss this exclusive opportunity!

- Walk 20 minutes to Dunes Cafe or centre of town via walking tracks linking to Barwon Heads
- Quiet, secluded and out of the way, this part of the beach is like your own private slice
- Memories will be made of endless beach play or climbing trees in the backyard; a haven for kids
- Elevated at the top of the declining plot the home offers a leafy northerly outlook across town
- North facing living soaks in the sun and provides a lovely display of lights at night
- Slightly raked ceilings with exposed beams painted in white give fresh modern look throughout
- Open plan living with large windows offers light and bright spaces to lounge and dine
- Galley kitchen filled with morning sun offers access to laundry with stacks of storage