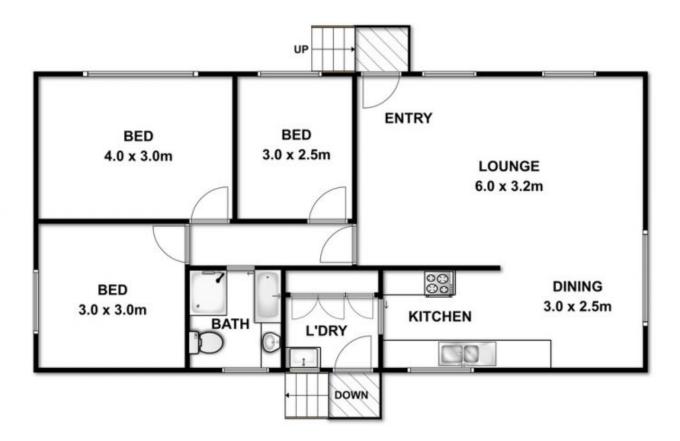

## 63 OCEAN THROUGHWAY, OCEAN GROVE

Whilst every attempt has been made to ensure the accuracy of the floor plan contained here, measurements of doors, windows, rooms and any other mem are approximate and no responsibility is taken for any error, emission, or mis-statement. This plan is for illustrative purposes only and should be used as such by any prospective purchaser. The services, systems and appliances shown have not been tested and no gaurantee as to their operability or efficiency can be given.