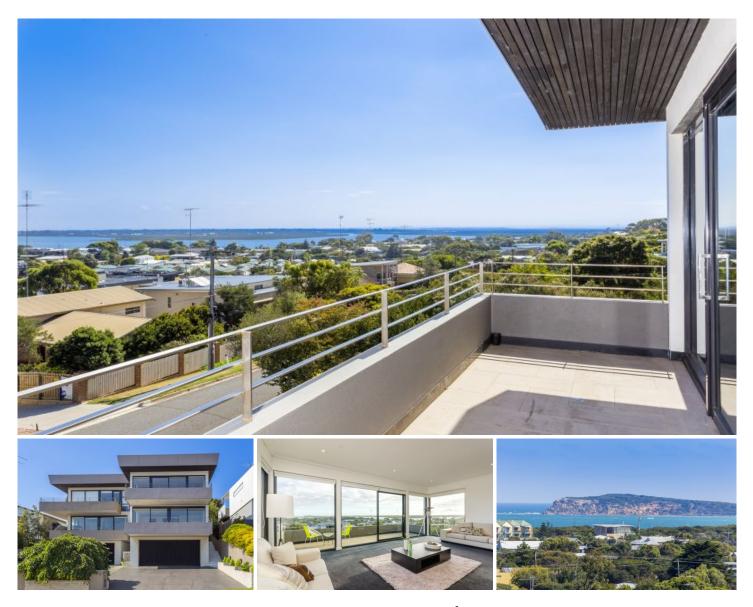

## **37B The Parade OCEAN GROVE VIC**

Displaying unsurpassed quality and class, this exquisitely designed home is as stunning inside as the views it offers. Barrabool Hills, Lake Connewarre and Barwon Estuary spilling into the ocean by day; sunsets and bright lights of Barwon Heads Bridge and Hotel by night offer an ever changing scene from all areas of this stunning abode.

- Set across 3 levels, views are framed by high quality glazing leading to two separate terraces

- Colossal solid timber double entry doors reclaimed from Collins St district of Melbourne CBD

- Extensive & unique use of glass through etched windows and crystal chandelier-like light fittings

- Definitive materials such as copper, marble and solid timber flooring form a timeless design

- Open plan living on upper most level enjoys garden vista to north with ocean/river as backdrop

- Dual carpeted living areas upstairs are connected by open plan kitchen and dining

- Quality SS appliances by Miele and St George set within white cabinetry & black stone benches

- North facing living incorporates gas log fire set upon floating hearth, linking with patio & garden