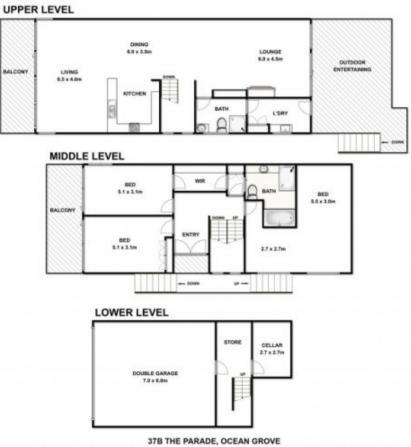

## 3 🛤 2 🚰 2 🚘

Land Size : 383 sqm

View : https://www.bellarineproperty.com.au/15034 81

Dan Halsey 03 5254 3100

Whilst every attempt has been made to ensure the accuracy of the floor plan contained here, measurements of doors, windows, rooms and any other items are approximate and no responsibility is taken for any error, omission, or mis-statement. This plan is for illustrative purposes only and should be used as such by any prospective purchase. The services, systems and appliances shown have not been tested and no gaurantee as to their operability or effortny can be given.