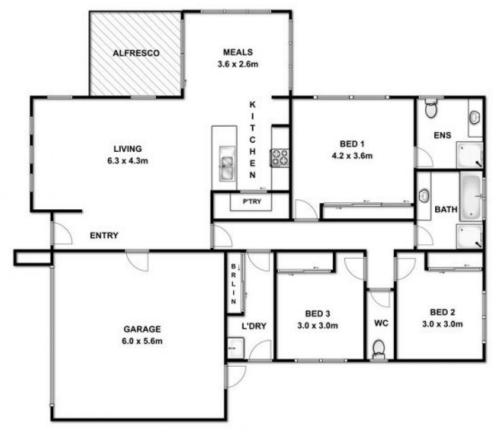

## 2 / 2401 EVERYGREEN CIRCUIT, OCEAN GROVE

2 / 2401 EVERTGREEN CIRCUIT, OCEAN GROVE

Whits every attempt has been made to ensure the accuracy of the floor plan contained here, measurements of doors, windows, rooms and any other items are approximate and no responsibility is taken for any error, ormission, or mis-statement. This plan is for illustrative purposes only and should be used as such by any prospective purchases. The services, systems and appliances shown have not been tested and no gaurantee as to their operability or efficiency can be given.