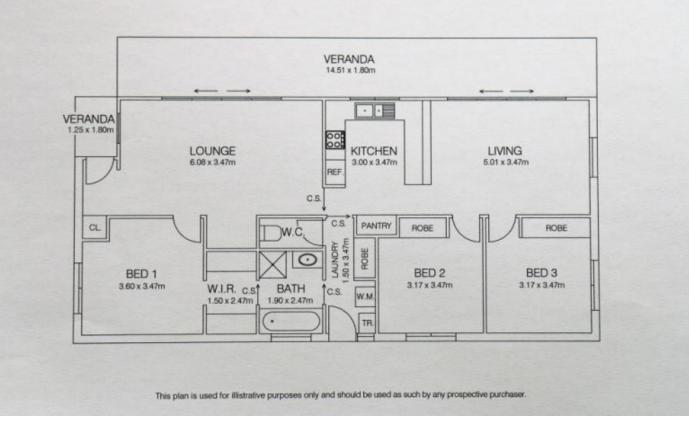

across summer months and all day sun in winter

- Stylish design, features high pitched roof, EcoPly cladding and brickwork finished in coastal hues

- Beautiful garden vistas from each living area, accessed through double sliding timber doors

- Tropical gardens surround a lush lawn and create a secret haven for privacy when entertaining

- A palette of deep ocean blues cover interior doors offset against light walls and green outlook

- Stylish, modern kitchen features stainless splashback complimenting new Blanco gas cooktop

- Easy care tiling runs through the entire living space and wet areas while bedrooms are carpeted

3 🛤 1 🚰 2 🚘

Land Size : 537 sqm View : https://www.bellarineproperty.com.au/15034 79



Christian Bartley 03 5254 3100

## FLOOR PLAN 9 KINGFISH COURT, OCEAN GROVE