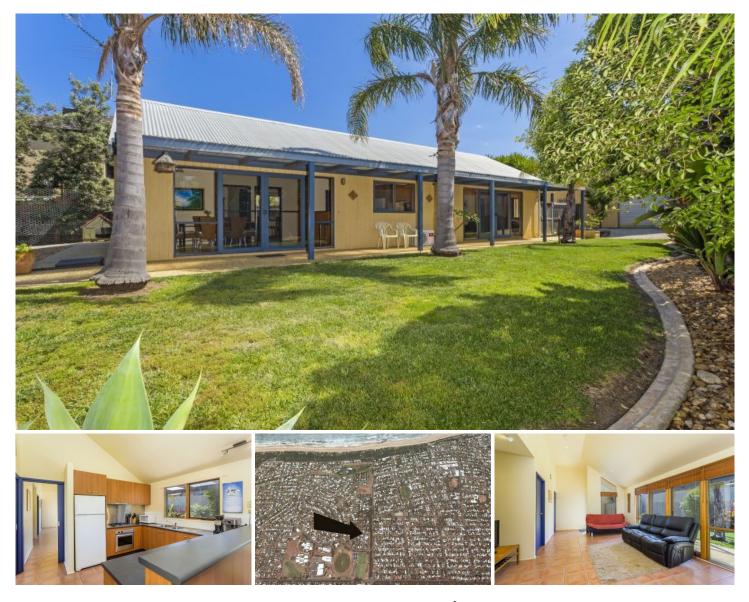

## 9 Kingfish Court OCEAN GROVE VIC

This property is all about location! Walk to the beach. Walk to the shops; the schools or the sporting facilities! It is the convenient lifestyle that awaits you PLUS the coastal charm, soaring ceilings and quiet court position! The home also has lots of potential or is perfect as is for a down-sizer, first home buyer or investor. The opportunities are endless.

- Dual living spaces offer northerly aspect with soaring cathedral ceilings enhancing spaciousness

- Covered patio and entry porch allow shade across summer months and all day sun in winter

- Stylish design, features high pitched roof, EcoPly cladding and brickwork finished in coastal hues

- Beautiful garden vistas from each living area, accessed through double sliding timber doors

- Tropical gardens surround a lush lawn and create a secret haven for privacy when entertaining

- A palette of deep ocean blues cover interior doors offset against light walls and green outlook

- Stylish, modern kitchen features stainless splashback complimenting new Blanco gas cooktop

- Easy care tiling runs through the entire living space and wet areas while bedrooms are carpeted

3 🛤 1 🚰 2 🚘