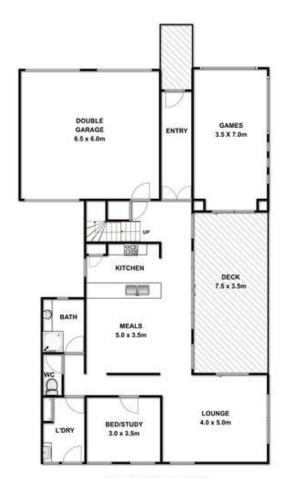

## **GROUND FLOOR**

- Three living areas, including a comfortable rumpus room or home theatre.
- Indoor/outdoor living opens onto a large timber deck.
- Large, modern kitchen with a feature red splashback and ample stone benchtops.
- Study, bathroom, laundry and separate toilet complete the ground floor.
- Four bedrooms with BIR are also located upstairs.
- Large master suite with balcony, walk-thru robe and en-suite.
- Luxurious main bathroom with a glorious deep bath.
- Neutral colour palette allows you to personalise this property as you wish.
- Double lock-up garage with internal access.
- Cooling and heating throughout.