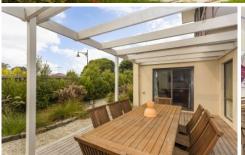

- Three living areas, including a comfortable rumpus room or home theatre.
- Indoor/outdoor living opens onto a large timber deck.
- Large, modern kitchen with a feature red splashback and ample stone benchtops.
- Study, bathroom, laundry and separate toilet complete the ground floor.
- Four bedrooms with BIR are also located upstairs.
- Large master suite with balcony, walk-thru robe and en-suite.
- Luxurious main bathroom with a glorious deep bath.
- Neutral colour palette allows you to personalise this property as you wish.
- Double lock-up garage with internal access.
- Cooling and heating throughout.