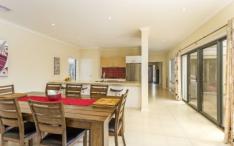

- Three living areas, including a comfortable rumpus room or home theatre.
- Indoor/outdoor living opens onto a large timber deck.
- Large, modern kitchen with a feature red splashback and ample stone benchtops.
- Study, bathroom, laundry and separate toilet complete the ground floor.
- Four bedrooms with BIR are also located upstairs.
- Large master suite with balcony, walk-thru robe and en-suite.
- Luxurious main bathroom with a glorious deep bath.
- Neutral colour palette allows you to personalise this property as you wish.
- Double lock-up garage with internal access.
- Cooling and heating throughout.