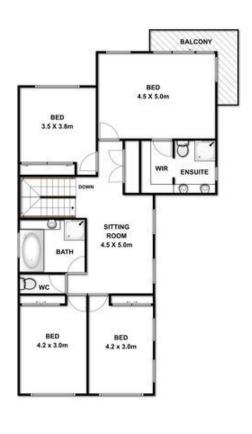

## FIRST FLOOR

Whilst every attempt has been made to ensure the accuracy of the floor plan contained finer, measurements of door, windows, rooms and any other tiens are apprecimate and no responsibility is talken for any error, omission, or mis-statement. This plan is for illustrative purposes only and should be used as such by any prospective purchaser. The services, systems and appliances shown have not been tested and no guarantee as to tiens operating or efficiency can be given.

- Three living areas, including a comfortable rumpus room or home theatre.
- Indoor/outdoor living opens onto a large timber deck.
- Large, modern kitchen with a feature red splashback and ample stone benchtops.
- Study, bathroom, laundry and separate toilet complete the ground floor.
- Four bedrooms with BIR are also located upstairs.
- Large master suite with balcony, walk-thru robe and en-suite.
- Luxurious main bathroom with a glorious deep bath.
- Neutral colour palette allows you to personalise this property as you wish.
- Double lock-up garage with internal access.
- Cooling and heating throughout.