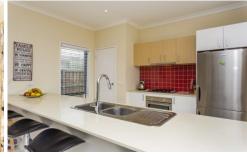

- Three living areas, including a comfortable rumpus room or home theatre.
- Indoor/outdoor living opens onto a large timber deck.
- Large, modern kitchen with a feature red splashback and ample stone benchtops.
- Study, bathroom, laundry and separate toilet complete the ground floor.
- Four bedrooms with BIR are also located upstairs.
- Large master suite with balcony, walk-thru robe and en-suite.
- Luxurious main bathroom with a glorious deep bath.
- Neutral colour palette allows you to personalise this property as you wish.
- Double lock-up garage with internal access.
- Cooling and heating throughout.