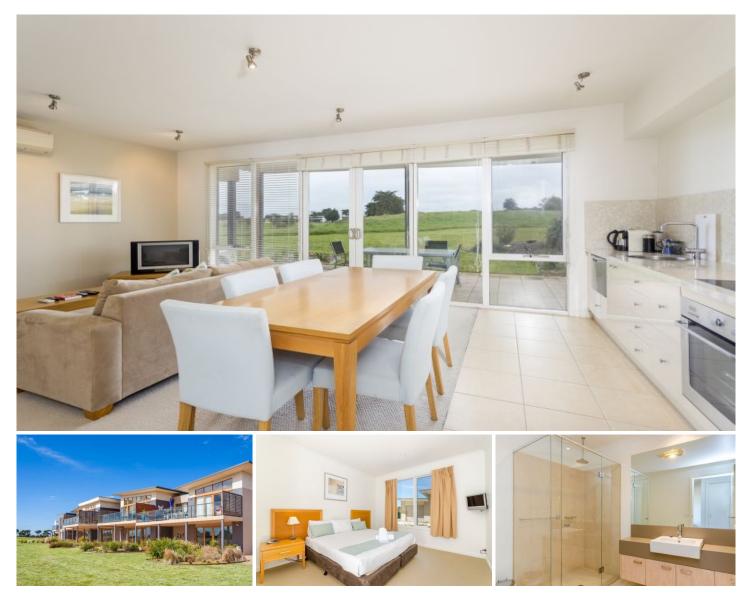

## 6/110 Tomara Drive BARWON HEADS VIC

Light, bright and immaculate throughout and also featuring a single garage plus additional off-street parking and more, these picture-perfect apartments are guaranteed to please. Arrange an inspection today!

- Holding prime position in the prestigious 13th Beach Golf Course estate

- Contemporary 2-bedroom apartment provides the very best in family comforts

- Ideal weekender, investment or permanent coastal base

- Set amongst lovely landscaped gardens and fully furnished throughout

- Featuring a spacious carpeted light filled living area with split-system air conditioner

- Doors open to a paved western patio over looking the 18th Fairway on the Creek Course

- Tiled kitchen with stainless steel appliances and laminate bench tops

- Central bathroom; laundry; and two bedrooms with robes