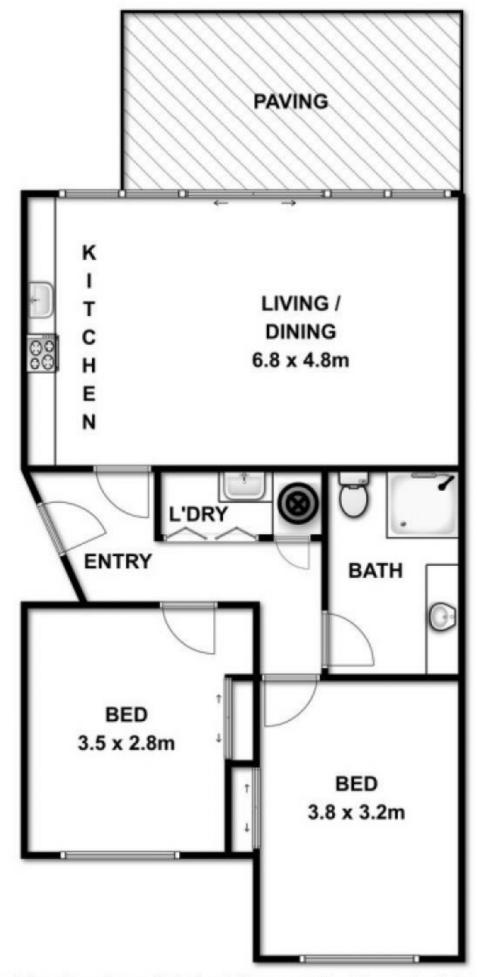

## 2 🎮 1 🚔 1 🚘

Price : \$ 330,000 View : https://www.bellarineproperty.com.au/1503472

Christian Bartley 03 5254 3100

Levi Turner 03 5254 3100

Whilst every attempt has been made to ensure the accuracy of the floor plan contained here, measurements of doors, windows, rooms and any other items are approximate and no responsibility is taken for any error, ornission, or mis-statement. This plan is for illustrative purposes only and should be used as such by any prospective purchaser. The services, systems and appliances shown have not been tested and no gaurantee as to their operability or efficency can be given.