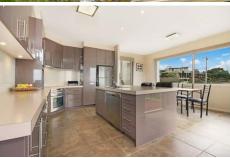

- Three split levels of extensive, flexible family living capitalise on wide spread coastal views
- Modern cubic styled facade incorporates rendered walls, large windows and glass balustrading
- Up to 6 bedrooms allow large family accommodation in a generous and private split level design
- Extensive glazing within living spaces let the views impose on everyday life
- Ground floor accommodates four bedrooms, two bathrooms and vehicle storage
- One lower floor bedroom offers rear yard access to easily convert to living space
- Second storey consists of split level living, (2 zoned spaces), kitchen, dining and master suite
- Central open plan living allows the views to be enjoyed from kitchen and dining
- Kitchen with modern finishes includes gloss cabinetry,