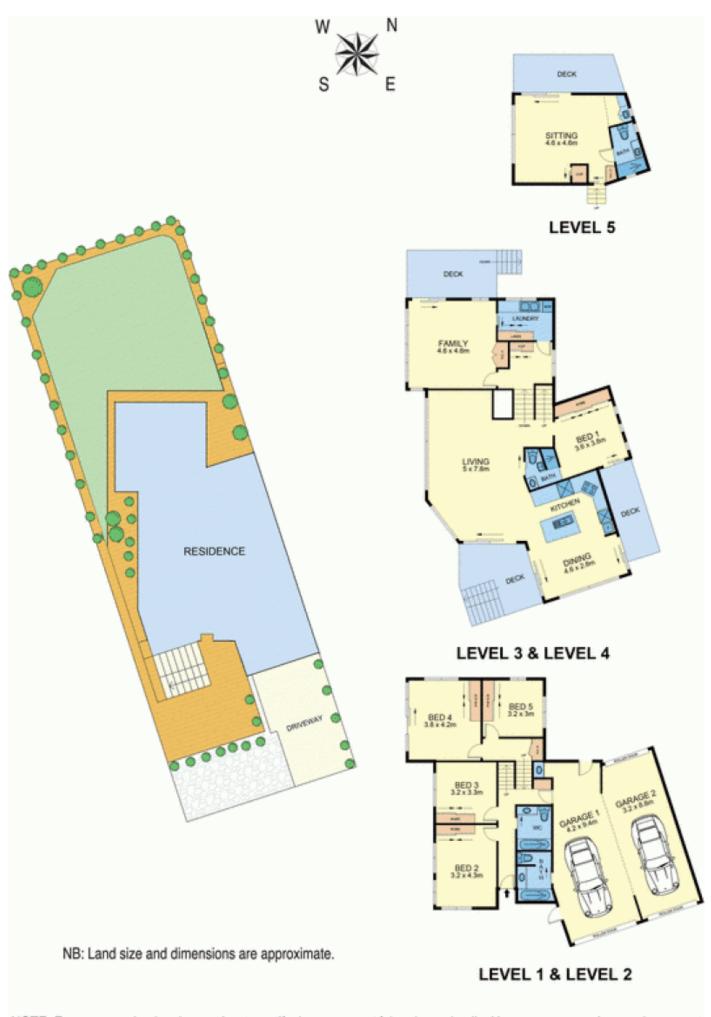

## 9 Mermaid Avenue OCEAN GROVE VIC

Ocean, estuary and bluff views are truly welcomed into this home. Split across five levels to accommodate the largest of families as well as ensure views from almost every space, each member of the family will enjoy sunsets, water or treetop views in the comfort of their own private space.

- Three split levels of extensive, flexible family living capitalise on wide spread coastal views
- Modern cubic styled facade incorporates rendered walls, large windows and glass balustrading
- Up to 6 bedrooms allow large family accommodation in a generous and private split level design
- Extensive glazing within living spaces let the views impose on everyday life
- Ground floor accommodates four bedrooms, two bathrooms and vehicle storage
- One lower floor bedroom offers rear yard access to easily convert to living space
- Second storey consists of split level living, (2 zoned spaces), kitchen, dining and master suite
- Central open plan living allows the views to be enjoyed from kitchen and dining
- Kitchen with modern finishes includes gloss cabinetry,

6 📭 4 🖺 3 🗬

Land Size: 590 sqm

View: https://www.bellarineproperty.com.au/15034

70

Christian Bartley 03 5254 3100

Dan Halsey 03 5254 3100

NOTE: Every precaution has been taken to verify the accuracy of the above details. However, prospective purchasers are advised to make their own enquiries. Fletchers gives no warranty to the above and expressly disclaims all liability for any loss or damage, whatever the cause which may arise from any person acting on any such statements.