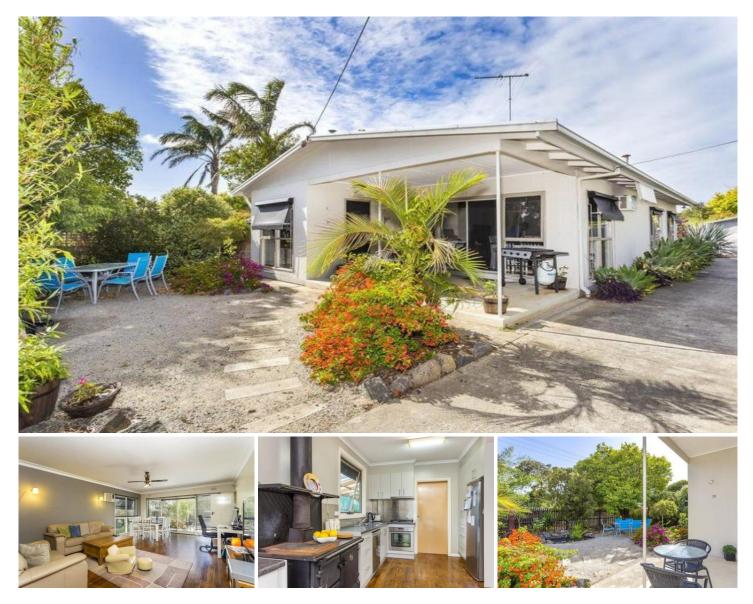

## **19 Platypus Court OCEAN GROVE VIC**

Come and see this excellent home, on 632sqm, at a quiet court end. Perfect for a small family, first home buyers or investors, its convenient to all Grove has to offer and has that quintessential old Ocean Grove feel with shady gums, bird life and large established blocks. Bright and well-kept with a fresh modern feel.

- North facing faade with undercover entertaining patio overlooking private garden and pond

- Relax out the front, under dappled shade, with a high fence and gates securing the allotment

- Rich timber floors and fresh carpets indoors

- Many floor-to-ceiling windows offering bright natural light and private garden views

- Characterful kitchen successfully merges the old and new

- Feature wood burning oven cooks and heats the open plan living domain

- Mod cons; dishwasher, electric oven, gas cooktop and glass and stainless steel splashbacks

- Chill out in the roomy open plan lounge/dining area with patio views, AC and a ceiling fan

-Lounge adjoins the patio for extended indoor/outdoor entertaining