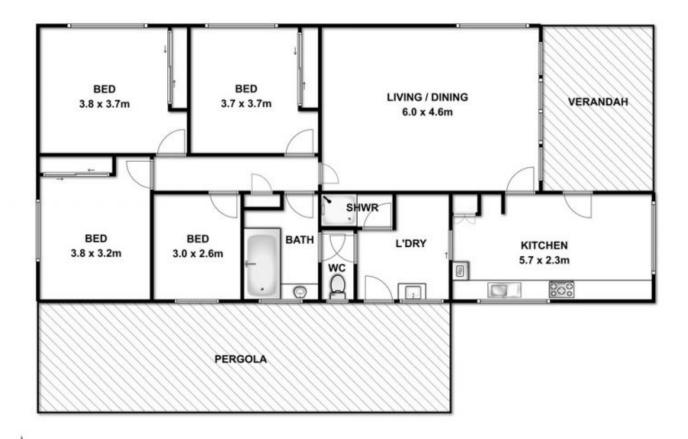

3 🎮 1 🚔

**Price** : \$ 455,000

Land Size : 632 sqm

View : https://www.bellarineproperty.com.au/15034 69

Christian Bartley 03 5254 3100

Whilst every attempt has been made to ensure the accuracy of the floor plan contained here, measurements of doors, windows, norms and any other items are approximate and no responsibility is taken for any error, omission, or mis-statement. This plan is for illustrative purposes only and should be used as such by any prospective purchaser. The services, systems and appliances shown have not been tested and no gaurantee as to their operability or efficiency can be given.