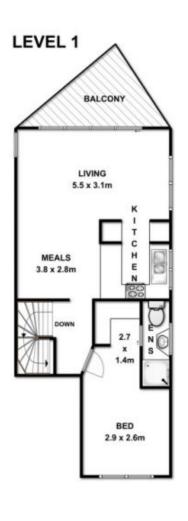

- Two-storey, rear positioned, brick unit with southern and eastern outlooks from both levels
- Driveway to a single garage and double gates that access a private backyard
- Protected and private entry with lush gardens to the front door
- Immaculately presented with modern appeal
- Bright entrance with under stair storage and internal garage access
- Lower level floor plan offers 2 BRs, a bathroom, separate toilet and laundry
- Both bedrooms naturally lit, one with built-in robes
- Bathroom with corner spa bath, vanity and shower
- Spacious laundry with great storage and glass back door to paved courtyard
- Courtyard screened with lush foliage and protected by the