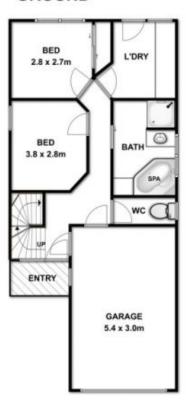

- Two-storey, rear positioned, brick unit with southern and eastern outlooks from both levels
- Driveway to a single garage and double gates that access a private backyard
- Protected and private entry with lush gardens to the front door
- Immaculately presented with modern appeal
- Bright entrance with under stair storage and internal garage access
- Lower level floor plan offers 2 BRs, a bathroom, separate toilet and laundry
- Both bedrooms naturally lit, one with built-in robes
- Bathroom with corner spa bath, vanity and shower
- Spacious laundry with great storage and glass back door to paved courtyard
- Courtyard screened with lush foliage and protected by the

## GROUND