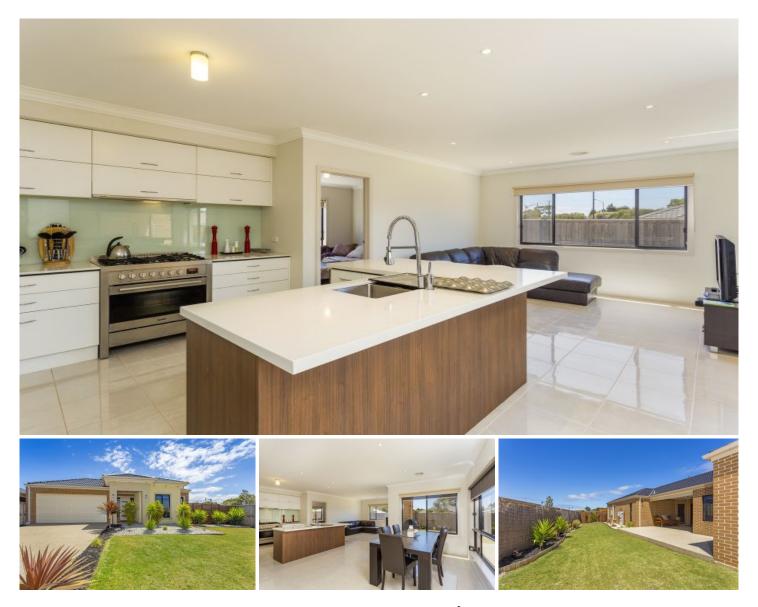

- Sleek low maintenance home, indoors and out, with spacious corner position

- Exposed brick with rendered entrance portico
- Property is a deceiving 30 squares approx.

- Neutral colour scheme and glossy surfaces enhance light and create a chic minimal feel

- 4 bedroom floor plan zoned for easy and enjoyable family living

- Master at facade with inviting bay nook for a daybed, large WIR and en suite

- 3 double-sized bedrooms with BIRs, bathroom and toilet bud off a hallway at the rear

- Central kitchen/living/dining hub alive with light and views across the alfresco and backyard

- High spec kitchen with soft close cabinetry, glass splashback, stone benches and Blanco apps

4 🛤 2 🚔 2 🚘