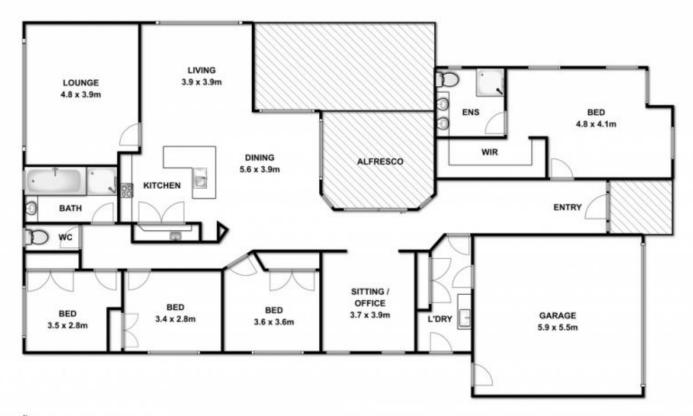

## 32 CORYMBIA CIRCUIT, BARWON HEADS

Whish every attempt has been made to ensure the accuracy of the floor plan contained here, measurements of doors, windows, rooms and any other liters are approximate and no responsibility is taken for any error, emission, or min-statement. This plan is for illustrative purposes only and should be used as such by any prospective purchase. The services, systems and appliances shown have not been tested and no gaurantee as to their openability or efficency can be given.