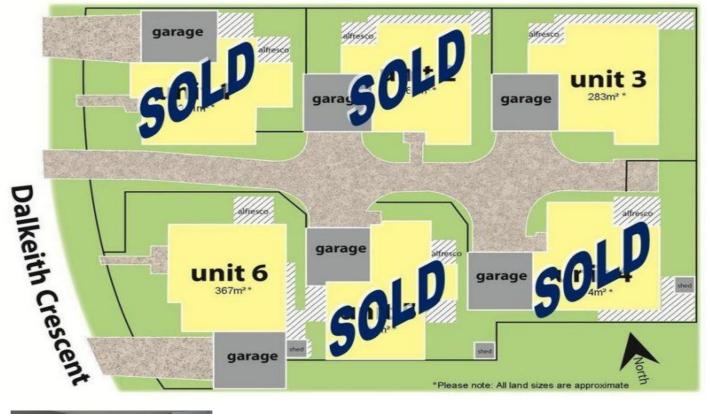

## 3/12-14 Dalkeith Crescent OCEAN GROVE VIC

Every now and then a great opportunity presents to get in on the ground floor and if we dont take it we recall forever the missed chance. So, heres your chance - exceptional three bedroom townhouse, with two bathrooms and double garage now available for purchase.

## 3 🛤 2 🚔 2 🚘

| Price         | : \$ 375,000                                       |
|---------------|----------------------------------------------------|
| Building Size | : 1 Sqrs                                           |
| Land Size     | : 283 sqm                                          |
| View          | : https://www.bellarineproperty.com.au/15<br>03455 |
|               |                                                    |