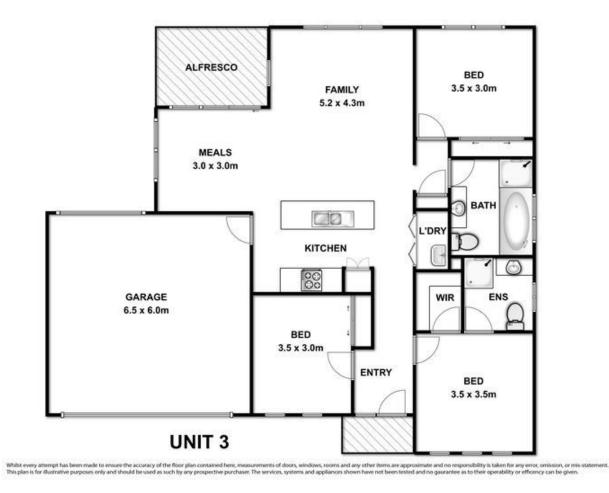

## 3/12-14 Dalkeith Crescent OCEAN GROVE VIC

Every now and then a great opportunity presents to get in on the ground floor and if we dont take it we recall forever the missed chance. So, heres your chance - exceptional three bedroom townhouse, with two bathrooms and double garage now available for purchase.

Expected to be fully finished by April 14, NOW is your opportunity to pay minimal stamp duty and receive fantastic value.

Featuring stone bench-tops, ducted gas heating, split-system to living area, en-suite to main bedroom and direct entry from a double garage (auto door). Youll find the property fully landscaped and complete with window furnishings and TV antenna.

## 3 🛤 2 🚔 2 🚘

| Price         | : \$ 375,000                                       |
|---------------|----------------------------------------------------|
| Building Size | : 1 Sqrs                                           |
| Land Size     | : 283 sqm                                          |
| View          | : https://www.bellarineproperty.com.au/15<br>03455 |
|               |                                                    |