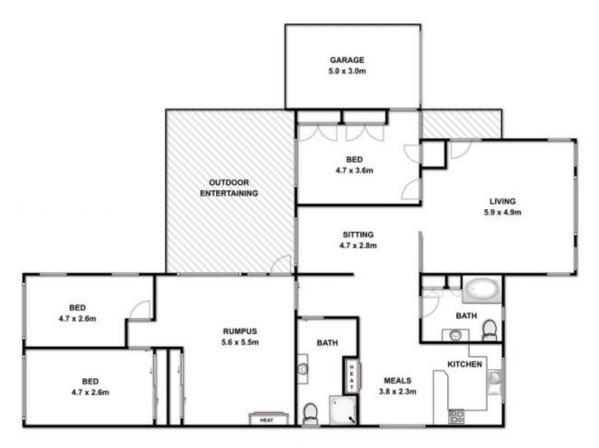

## 37 Epworth Street OCEAN GROVE VIC

You decide -

with an easy flat three block walk to the shopping centre this site is an outstanding opportunity to acquire property with huge upside. At present hosting a livable three bedroom home with three living areas as well as two bathrooms, this home is need of a major upgrade or clearing for development of two townhouses (STCA). The site has a northern exposure to the rear yard and is approximately 16.8m wide by 38m deep giving 640sq meters of prime central Ocean Grove land. Rent this one out whilst plans are drawn and approved, or start the process of rejuvenation on this home.

## 37 EPWORTH STREET, OCEAN GROVE

Whist every attempt has been made to ensure the accuracy of the floor plan contained here, measurements of doors, windows, rooms and any other items are approximate and no responsibility is taken for any error, emission, or min-statement. This plan is for illustrative purposes only and should be used as such by any prospective purchaser. The services, systems and appliances shown have not been tested and no gastrantee as to their operability or efficiency can be given.