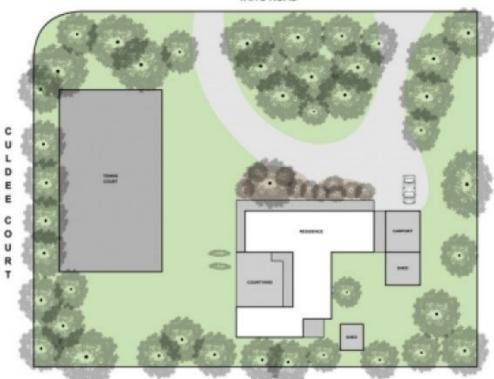

Bask in the privilege of space with this often sought, rarely found allotment with spacious family home in Barwon Heads village. Located off the river end of Taits Road this beautiful property boasts a circular driveway, tennis court, established gums alive with native birds and stands of