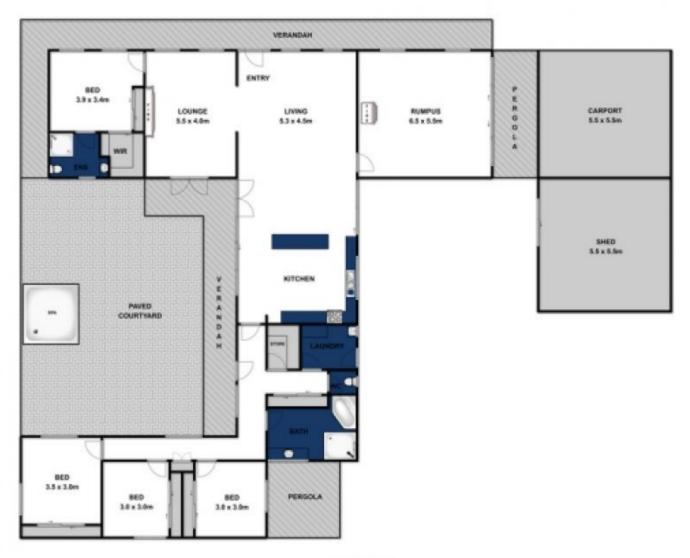

## 1-3 CULDEE COURT, BARWON HEADS

Whilst every attempt has been made to ensure the accuracy of the floor plan contained here, measurements of doors, windows, rooms and any other items are approximate and no responsibility is taken for any error, omission, or mis-statement. This plan is for illustrative purposes only and should be used as such by any prospective purchaser. The services, systems and appliances shown have not been tested and no gaurantee as to their opesability or efficency can be given.