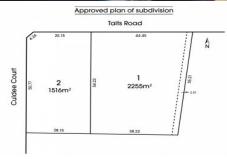

The entire property with a beautiful family home on almost 1 acre comes with a BONUS - It already has been approved for subdivision into 2 lots. In our image portfolio of 13 Taits Rd. you will find the images of a 'concept' proposed plan of sub-division which could be developed STCA, with 3 individual blocks available for sale with approximate value in the vicinity of \$400,000 each.

## 1-3 CULDEE COURT, BARWON HEADS

Whilst every attempt has been made to ensure the accuracy of the floor plan contained here, measurements of doors, windows, rooms and any other items are approximate and no responsibility is taken for any error, omission, or mis-statement. This plan is for illustrative purposes only and should be used as such by any prospective purchaser. The services, systems and appliances shown have not been tested and no gaurantee as to their opesability or efficency can be given.