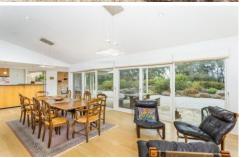

- An extraordinarily beautiful 3 bedroom plus study home matched perfectly to the surrounds
- Designed and built by the HIA award winning Dennehy Builders
- North facing, passive solar design with wonderfully light & warm living zones all year round
- Extensive double glazing improves energy efficiency and frames private garden views
- Raked ceilings, Beech floors and banks of highlight windows ensure a spacious, light interior
- The lounge and living hub each boast SS ACs and share the ambiance of a French fireplace
- Pond views are a focal point in the living hub trickling water serenading everyday activities