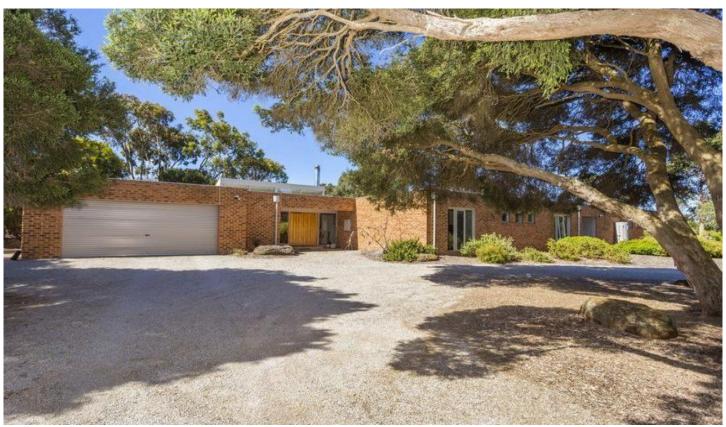

## 40 Warrenbeen Court BARWON HEADS VIC

Set on one of the largest land holdings in Barwon Heads (5245sqm), and boasting the exclusively of a Warrenbeen Court address, this property is a rare and sought-after delight. Nestled by ancient Moonahs, the home sits peacefully and privately, offering a privileged environment for everyday life. Remove yourself from the hectic goings-on in the village centre and experience the tranquillity of Warrenbeen!

- An extraordinarily beautiful 3 bedroom plus study home matched perfectly to the surrounds
- Designed and built by the HIA award winning Dennehy Builders
- North facing, passive solar design with wonderfully light & warm living zones all year round
- Extensive double glazing improves energy efficiency and frames private garden views
- Raked ceilings, Beech floors and banks of highlight windows ensure a spacious, light interior
- The lounge and living hub each boast SS ACs and share the ambiance of a French fireplace
- Pond views are a focal point in the living hub trickling water serenading everyday activities