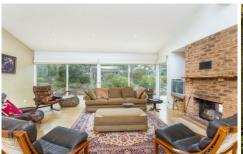

- An extraordinarily beautiful 3 bedroom plus study home matched perfectly to the surrounds
- Designed and built by the HIA award winning Dennehy Builders
- North facing, passive solar design with wonderfully light & warm living zones all year round
- Extensive double glazing improves energy efficiency and frames private garden views
- Raked ceilings, Beech floors and banks of highlight windows ensure a spacious, light interior
- The lounge and living hub each boast SS ACs and share the ambiance of a French fireplace
- Pond views are a focal point in the living hub trickling water serenading everyday activities