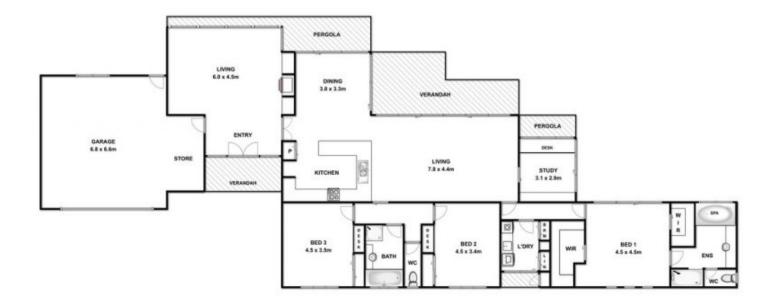

## 40 WARRENBEEN COURT, BARWON HEADS

Whilst every attempt has been made to ensure the accuracy of the floor plan contained here, measurements of doors, windows, rooms and any other items are approximate and no responsibility is taken for any error, emission, or min-statement. This plan is for illustrative purposes only and should be used as such by any prospective purchaser. The services, systems and appliances shown have not been tested and no gaurantee as to their operability or efficiency can be given.