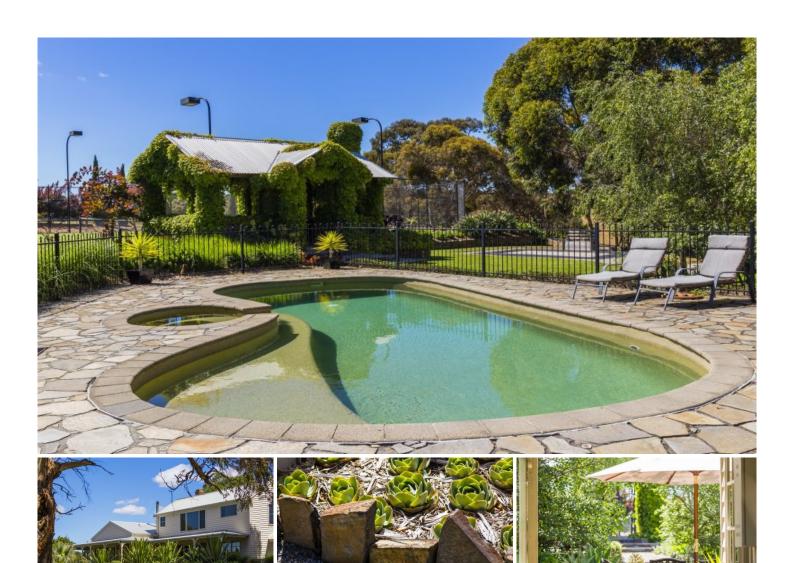

## 44 Hardings Road WALLINGTON VIC

Graceful Maskee - a 20 acre property located in the rolling Wallington hills overlooking a Yellow Gum gulley with breathtaking views across the Connewarre estuary, dune tops and Southern Ocean. In charming weatherboard style, it boasts a 4 bedroom residence, a studio with bathroom and kitchenette, a 4 car garage with workshop and a barn, all complimented by magnificent low maintenance gardens. This enviable lifestyle property fuses rural living with coastal beauty and convenience.

- Recent extensions have enhanced the vintage charm of the original early 1900s residence
- The home offers a spacious, modern floor plan, timeless decor and quality appointments
- High ceilings, French doors & windows and multiple accesses to the veranda and garden
- Superb master suite secluded upstairs with treetop views, high-end en suite & WIR
- Open plan kitchen/family room with wood burning heater and relaxing rural vistas
- Well-appointed country kitchen featuring IIve and Miele appliances
- The dining room adjoins a shady, paved alfresco space