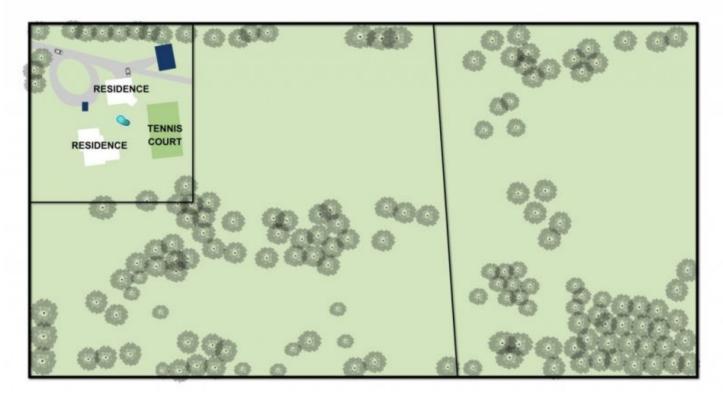

## 44 Hardings Road WALLINGTON VIC

Graceful Maskee - a 20 acre property located in the rolling Wallington hills overlooking a Yellow Gum gulley with breathtaking views across the Connewarre estuary, dune tops and Southern Ocean. In charming weatherboard style, it boasts a 4 bedroom residence, a studio with bathroom and kitchenette, a 4 car garage with workshop and a barn, all complimented by magnificent low maintenance gardens. This enviable lifestyle property fuses rural living with coastal beauty and convenience.