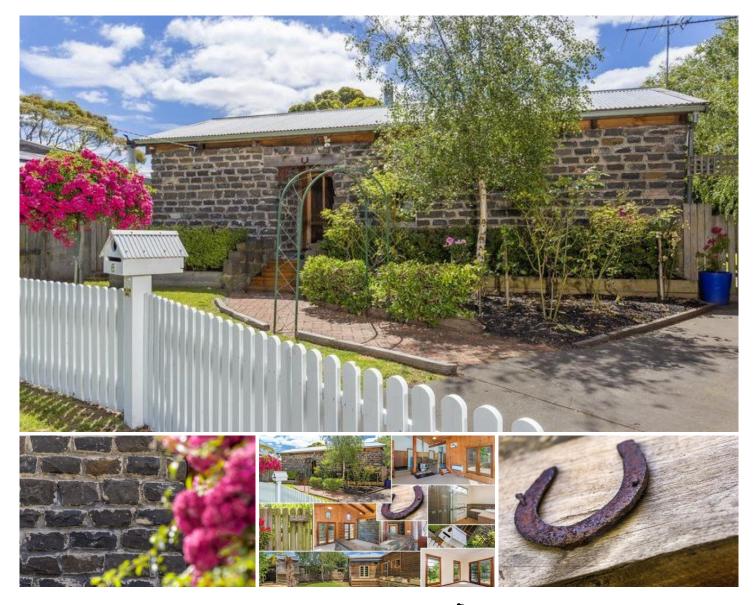

## 6 Baytown Close BARWON HEADS VIC

This beautiful home, situated at the end of a quiet tree-lined court, is truly a one-off in Barwon Heads. Featuring prominent blue-stone walls and cedar cladding surrounding the exterior and an eclectic mix of new and recycled materials inside, a surprise awaits at every turn!

Once inside, this home oozes charm and character: fifteen foot cathedral ceilings, supported by solid oregon timber beams, un-painted/treated Baltic pine doors and redwood cedar window frames throughout plus various antique fixtures add to its cozy personality.

An updated bathroom and toilet provides additional scope for further refurbishments.

External and separate to the house, lies a fully, self-contained cabin, with bathroom, perfect for an older child or guest/s.

Set on a large allotment of 705sqm, with an established garden in a tranquil setting, there is ample space for relaxation.

Or alternatively, realise an array of possibilities by renovation or extensions.

Tucked away at the back end of this court location, Baytown Close has a consistent feel with all houses constructed with an earthy theme. Access to the river,