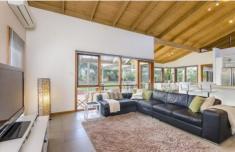

- Four generous bedrooms located to the south of the home
- Huge, open plan lounge with bright, sunny meals adjacent the modern kitchen & family room
- Large, separate lounge with open fire, rendered feature wall and dining area
- Modern family bathroom, spacious laundry and separate WC
- Attached double garage
- Approx. 3/4 acres of beautiful landscaped grounds
- Retaining the cathedral ceilings, neutral floor tiles and luxury carpeting
- From the generations that have grown in this home, you can sense the warmth throughout