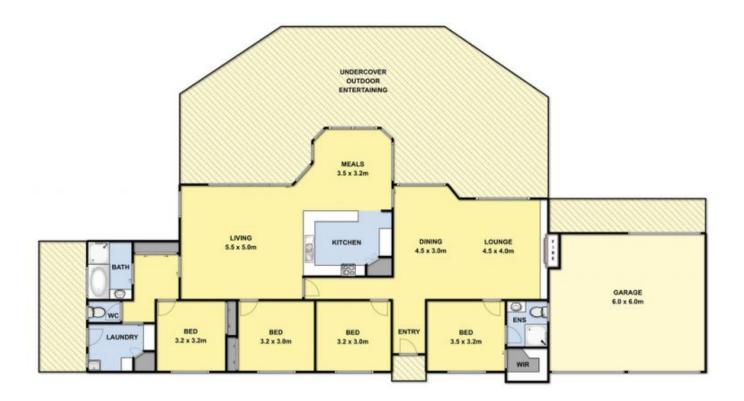

- Four generous bedrooms located to the south of the home
- Huge, open plan lounge with bright, sunny meals adjacent the modern kitchen & family room
- Large, separate lounge with open fire, rendered feature wall and dining area
- Modern family bathroom, spacious laundry and separate WC
- Attached double garage
- Approx. 3/4 acres of beautiful landscaped grounds
- Retaining the cathedral ceilings, neutral floor tiles and luxury carpeting
- From the generations that have grown in this home, you can sense the warmth throughout

## 4 📭 2 🖺 2 🚘

**Price** : \$ 715,000 **Land Size** : 3296 sqm

View: https://www.bellarineproperty.com.au/15034

36

Dan Halsey 03 5254 3100

Whilst every attempt has been made to ensure the accuracy of the floor plan contained here, measurements of doors, windows, rooms and any other items are approximate and no responsibility is taken for any error, ormsion, or mis-statement. This plan is for illustrative purposes only and should be used as such by any prospective purchaser. The services, systems and appliances shown have not been tested and no gazarantee as to their operability or efficiency can be given.