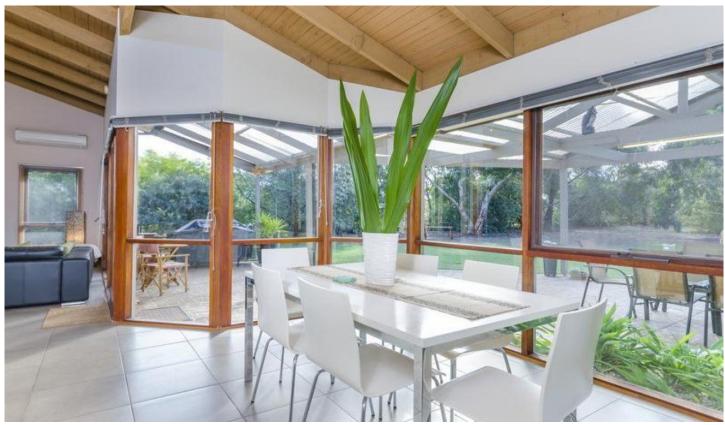

- Four generous bedrooms located to the south of the home
- Huge, open plan lounge with bright, sunny meals adjacent the modern kitchen & family room
- Large, separate lounge with open fire, rendered feature wall and dining area
- Modern family bathroom, spacious laundry and separate WC
- Attached double garage
- Approx. 3/4 acres of beautiful landscaped grounds
- Retaining the cathedral ceilings, neutral floor tiles and luxury carpeting
- From the generations that have grown in this home, you can sense the warmth throughout