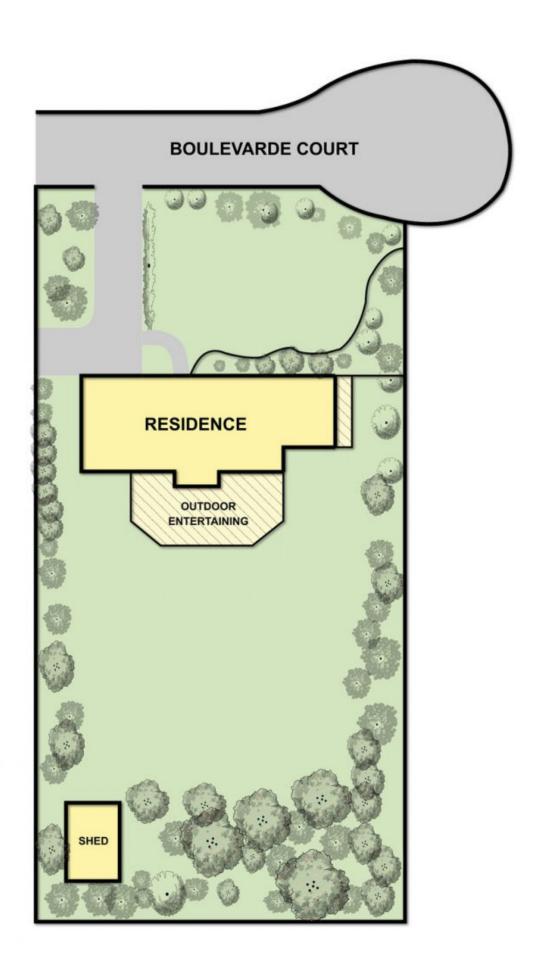

- Four generous bedrooms located to the south of the home
- Huge, open plan lounge with bright, sunny meals adjacent the modern kitchen & family room
- Large, separate lounge with open fire, rendered feature wall and dining area
- Modern family bathroom, spacious laundry and separate WC
- Attached double garage
- Approx. 3/4 acres of beautiful landscaped grounds
- Retaining the cathedral ceilings, neutral floor tiles and luxury carpeting
- From the generations that have grown in this home, you can sense the warmth throughout

## 4 📭 2 🖺 2 🚘

**Price** : \$ 715,000 **Land Size** : 3296 sqm

View: https://www.bellarineproperty.com.au/15034

36

Dan Halsey 03 5254 3100

Whilst every attempt has been made to ensure the accuracy of the floor plan contained here, measurements of doors, windows, rooms and any other items are approximate and no responsibility is taken for any error, ormsion, or mis-statement. This plan is for illustrative purposes only and should be used as such by any prospective purchaser. The services, systems and appliances shown have not been tested and no gazarantee as to their operability or efficiency can be given.