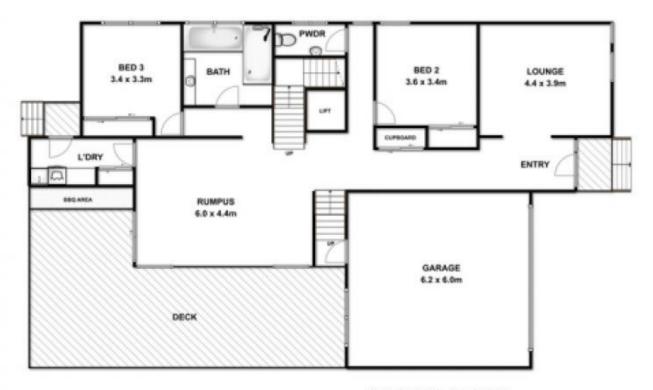

4 📭 2 🖺 2 🖨

**Price** : \$ 1,600,000 **Land Size** : 370 sgm

View: https://www.bellarineproperty.com.au/15034

33

Dan Halsey 03 5254 3100

UPPER FLOOR

**GROUND FLOOR** 

## 4 GOVERNORS PLACE, OCEAN GROVE Whilst every attempt has been made to ensure the accuracy of the floor plan contained here, measurements of d

Whilst every attempt has been made to ensure the accuracy of the floor plan contained here, measurements of doors, windows, rooms and any other items are approximate and no responsibility is taken for any error, omission, or mis-statement. This plan is for illustrative purposes only and should be used as such by any prospective purchaser. The services, systems and appliances shown have not been tested and no gaurantee as to their operability or efficency can be given.