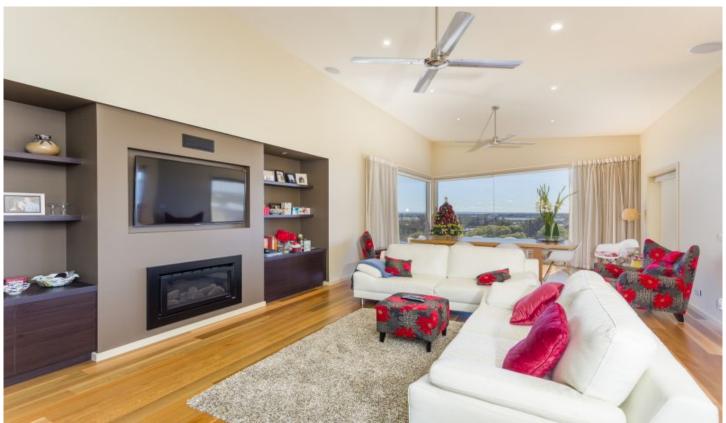

- Unique quality build from renowned Le Maistre builders
- Two levels of living with multiple outdoor spaces including two separate outdoor kitchens
- Spectacular views of RAAFs Beach, Barwon Heads bluff and estuary from acute angled glazing
- Less than 5 minute walk to Main beach and centre of town shops and cafes
- Open plan kitchen/living/dining set amongst the vista and linking to viewing deck
- Move to rooftop deck for views of Pt Lonsdale, Queenscliff, Lake Connewarre & night lights
- Glass lift access to second level living
- Beautifully polished Spotted Gum flooring within both levels and unique open tread staircase
- Feature glass pendant lighting scattered throughout the home
- High end kitchen features dual window splashbacks, stone island & LED strip lighting