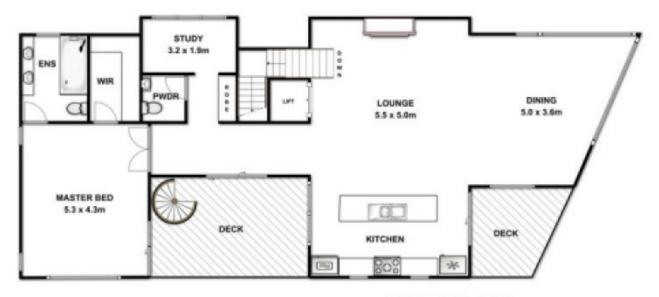

4 📭 2 🖺 2 🖨

**Price** : \$ 1,600,000 **Land Size** : 370 sgm

View: https://www.bellarineproperty.com.au/15034

33

Dan Halsey 03 5254 3100

UPPER FLOOR

**GROUND FLOOR** 

## 4 GOVERNORS PLACE, OCEAN GROVE Whilst every attempt has been made to ensure the accuracy of the floor plan contained here, measurements of d

Whilst every attempt has been made to ensure the accuracy of the floor plan contained here, measurements of doors, windows, rooms and any other items are approximate and no responsibility is taken for any error, omission, or mis-statement. This plan is for illustrative purposes only and should be used as such by any prospective purchaser. The services, systems and appliances shown have not been tested and no gaurantee as to their operability or efficency can be given.