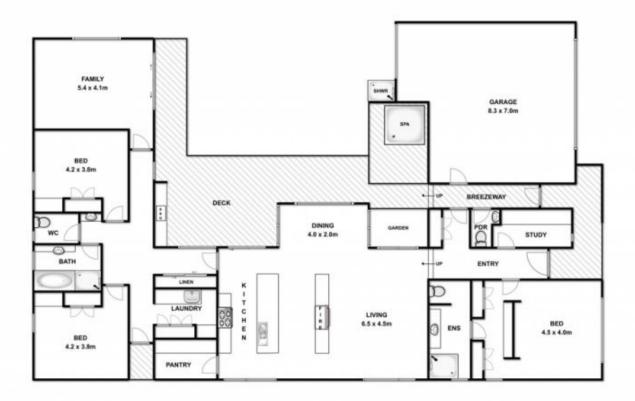

## 11 CORYMBIA CIRCUIT, BARWON HEADS

Whilst every attempt has been made to ensure the accuracy of the floor plan contained here, measurements of doors, windows, rooms and any other item are approximate and no responsibility is taken for any error, emission, ormis-statement. This plan is for illustrative purposes only and should be used as such by any prospective purchaser. The services, systems and appliances shown have not been tested and no gaurantee as to their opeoability or efforms can be given.