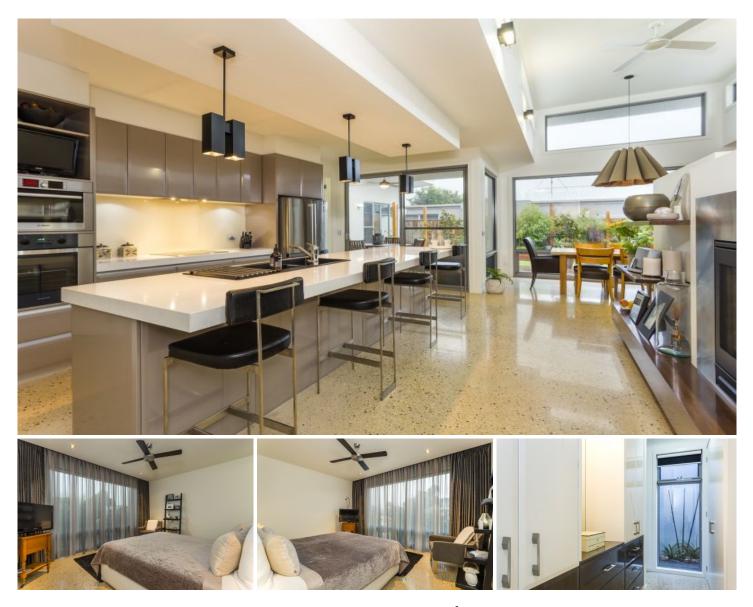

- Beautifully polished concrete floors with decorative exposed stone and hydronic floor heating

- Casual living and kitchen separated by floating entertainment unit and double sided gas log fire

- Heightened ceiling with clerestory windows within living provide natural light from every angle

- Large entertainers kitchen features Bosch induction cooktop, wall oven and integrated MW

- Caesarstone benches are mixed with stylish stone composite double sink and glass splashback

- Additional workbench, basket drawers and overhead