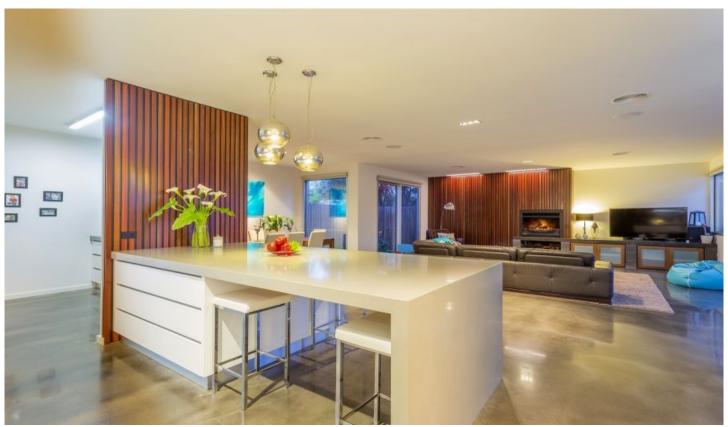

## 25 Thorn Street BARWON HEADS VIC

This unique and exquisite home offers modern stylish living across an extensive floor plan right in the heart of Barwon Heads village. Live a dream coastal lifestyle with boutiques, cafes, schools, parks and beaches all within easy walking distance, and then come home to a uniquely designed abode incorporating polished stone surfaces and striking timber both inside and out. A stunning yet livable family home!

- Unique and modern coastal facade of Spotted Gum cladding and grey cement blocks
- Beautifully polished dark concrete floors contrast with warm timber feature walls
- Wide hallways, tall ceilings of various heights and floor to ceiling glazing enhance space
- Industrial grade, double glazed doors open entire living to north facing central yard space
- Double Glazed windows throughout
- The home is 30 squares large enough for the whole family!
- Don't let the settlement worry you the vendors are flexible with their settlement!
- Family focused floor-plan includes second living zone