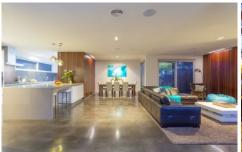

## 25 Thorn Street BARWON HEADS VIC

This unique and exquisite home offers modern stylish living across an extensive floor plan right in the heart of Barwon Heads village. Live a dream coastal lifestyle with boutiques, cafes, schools, parks and beaches all within easy walking distance, and then come home to a uniquely designed abode incorporating polished stone surfaces and striking timber both inside and out. A stunning yet livable family home!

- Unique and modern coastal facade of Spotted Gum cladding and grey cement blocks
- Beautifully polished dark concrete floors contrast with warm timber feature walls
- Wide hallways, tall ceilings of various heights and floor to ceiling glazing enhance space
- Industrial grade, double glazed doors open entire living to north facing central yard space
- Double Glazed windows throughout
- The home is 30 squares large enough for the whole family!
- Don't let the settlement worry you the vendors are flexible with their settlement!
- Family focused floor-plan includes second living zone