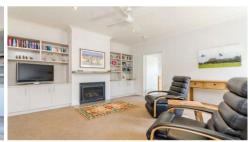

- 6 years old and built by quality local builder Sou East Homes
- 4 spacious bedrooms, 2 indoor living areas and extensive outdoor living
- Quintessential modern coastal build filled with natural light
- White dcor, driftwood-effect floors and lavish use of Caesarstone
- Double hung windows promote cool breezes and ventilation from all directions
- Multiple sliders extend indoor living outdoors to sunny decks & private courtyard nooks
- The master bedroom views the private front courtyard and the entrance porch
- A fully-fitted walk-through robe accesses the en suite, completing the self-contained feel