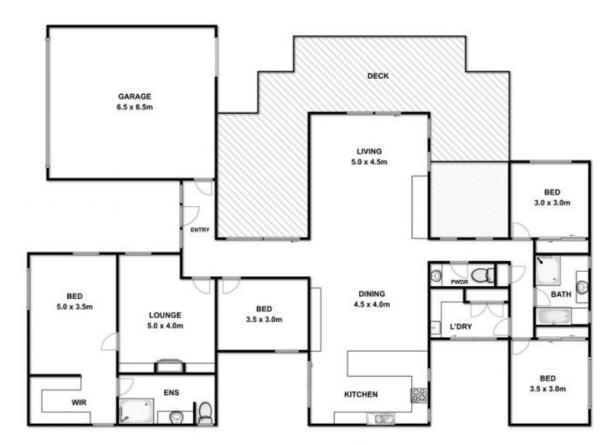

- 6 years old and built by quality local builder Sou East Homes
- 4 spacious bedrooms, 2 indoor living areas and extensive outdoor living
- Quintessential modern coastal build filled with natural light
- White dcor, driftwood-effect floors and lavish use of Caesarstone
- Double hung windows promote cool breezes and ventilation from all directions
- Multiple sliders extend indoor living outdoors to sunny decks & private courtyard nooks
- The master bedroom views the private front courtyard and the entrance porch
- A fully-fitted walk-through robe accesses the en suite, completing the self-contained feel

## 11 SEABANK DRIVE, BARWON HEADS

Whilst every attempt has been made to ensure the accuracy of the floor plan contained here, measurements of doors, windows, rooms and any other items are approximate and no responsibility is taken for any error, emission, or min-statement. This plan is for illustrative purposes only and should be used as such by any prospective purchases. The services, systems and appliances shown have not been tested and no gaurantee as to their operability or efficiency can be given.