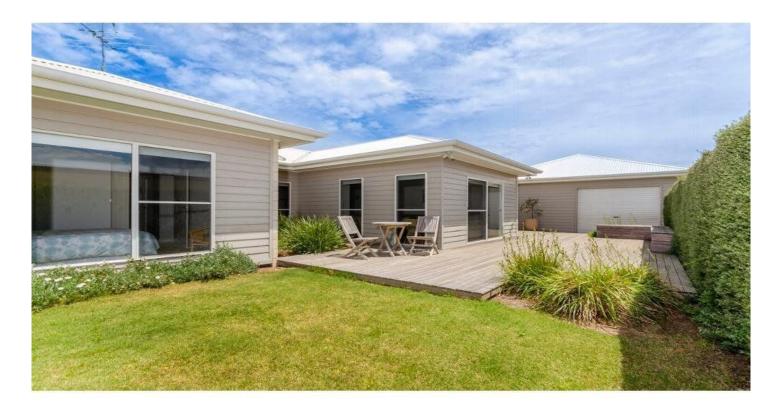

## 11 Seabank Drive BARWON HEADS VIC

Emulating a private end-of-court location, this contemporary coastal property is located in a cul-de-sac off popular Seabank Drive. Nestled by dune-like plantings, it offers a peaceful and private environment for an ideal family lifestyle. The open parkland over the road is an added bonus, featuring BBQ facilities, a playground and a real community spirit.

- 6 years old and built by quality local builder Sou East Homes
- 4 spacious bedrooms, 2 indoor living areas and extensive outdoor living
- Quintessential modern coastal build filled with natural light
- White dcor, driftwood-effect floors and lavish use of Caesarstone
- Double hung windows promote cool breezes and ventilation from all directions
- Multiple sliders extend indoor living outdoors to sunny decks & private courtyard nooks
- The master bedroom views the private front courtyard and the entrance porch
- A fully-fitted walk-through robe accesses the en suite, completing the self-contained feel