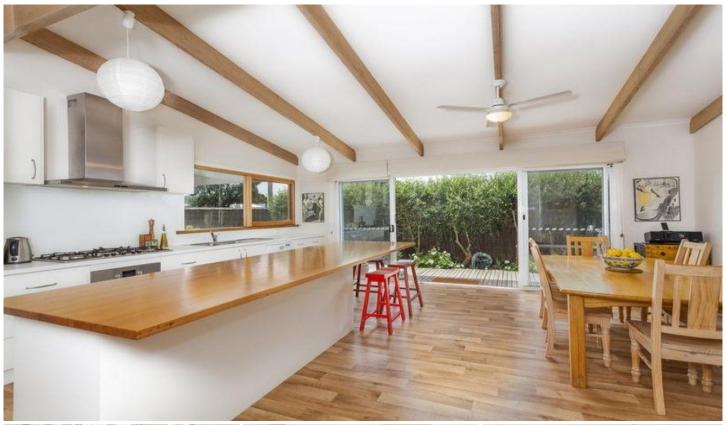

- Iconic beach home with modern touches secluded in a quiet sought after central location
- Coast styled timber clad facade updated with low maintenance aluminium windows
- Space enhancing raked ceilings with exposed beams create light, space and character
- Separate living zones all face north and link to outdoors with wide opening doors
- Amazing updated kitchen with enormous timber island to dine, prepare or entertain
- White cabinetry houses Bosch and Blanco appliances with caf style sliding window to alfresco
- Fantastic covered deck links to both kitchen/dining and lounge extending living space further
- Second living offers options for rumpus, 4th bedroom or