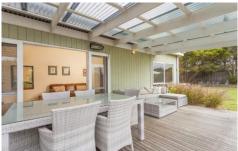

- Iconic beach home with modern touches secluded in a quiet sought after central location
- Coast styled timber clad facade updated with low maintenance aluminium windows
- Space enhancing raked ceilings with exposed beams create light, space and character
- Separate living zones all face north and link to outdoors with wide opening doors
- Amazing updated kitchen with enormous timber island to dine, prepare or entertain
- White cabinetry houses Bosch and Blanco appliances with caf style sliding window to alfresco
- Fantastic covered deck links to both kitchen/dining and lounge extending living space further
- Second living offers options for rumpus, 4th bedroom or