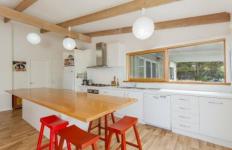

- Iconic beach home with modern touches secluded in a quiet sought after central location
- Coast styled timber clad facade updated with low maintenance aluminium windows
- Space enhancing raked ceilings with exposed beams create light, space and character
- Separate living zones all face north and link to outdoors with wide opening doors
- Amazing updated kitchen with enormous timber island to dine, prepare or entertain
- White cabinetry houses Bosch and Blanco appliances with caf style sliding window to alfresco
- Fantastic covered deck links to both kitchen/dining and lounge extending living space further
- Second living offers options for rumpus, 4th bedroom or