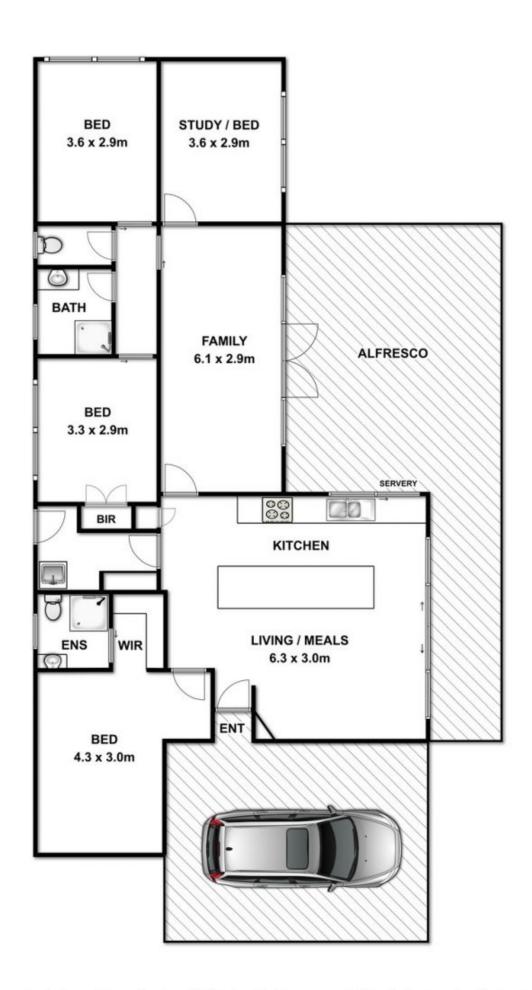

3 📭 2 🖺 1 🚘

Price : \$ 725,000 Land Size : 581 sqm

View: https://www.bellarineproperty.com.au/15034

26

Christian Bartley 03 5254 3100

Whilst every attempt has been made to ensure the accuracy of the floor plan contained here, measurements of doors, windows, rooms and any other items are approximate and no responsibility is taken for any error, omission, or mis-statement. This plan is for illustrative purposes only and should be used as such by any prospective purchaser. The services, systems and appliances shown have not been tested and no gaurantee as to their operability or efficiency can be given.