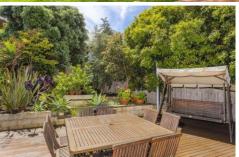

- 2-storey design: downstairs for living and entertaining, upstairs for sleep and quiet retreat
- Study and lounge/dining area bud off the entrance hall
- Study with floor-to-ceiling views of the entry portico an ideal home office!
- Substantial lounge/dining with windows framing front garden and rear deck views
- Contemporary pebble fireplace and LG inverter AC provide atmosphere and comfort
- A convenient powder room services the lounge/dining and kitchen/living/meals spaces
- Polished kitchen stainless steel apps including gas cooktop, double oven and dishwasher
- Breakfast bar/servery to living/meals encourages chit chat between the chef and others
- Living/meals with cosy wood burning heater flows to an