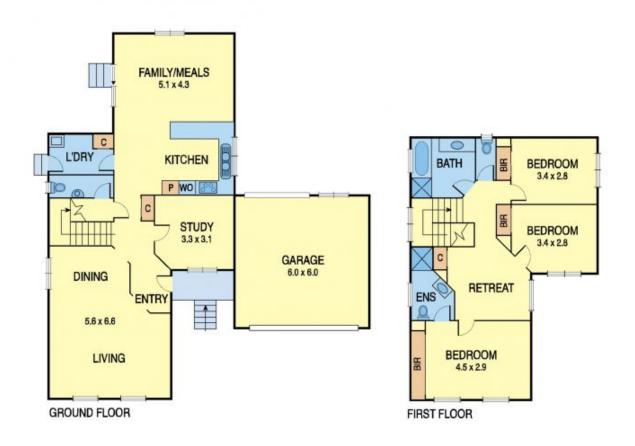

- 2-storey design: downstairs for living and entertaining, upstairs for sleep and quiet retreat
- Study and lounge/dining area bud off the entrance hall
- Study with floor-to-ceiling views of the entry portico an ideal home office!
- Substantial lounge/dining with windows framing front garden and rear deck views
- Contemporary pebble fireplace and LG inverter AC provide atmosphere and comfort
- A convenient powder room services the lounge/dining and kitchen/living/meals spaces
- Polished kitchen stainless steel apps including gas cooktop, double oven and dishwasher
- Breakfast bar/servery to living/meals encourages chit chat between the chef and others
- Living/meals with cosy wood burning heater flows to an