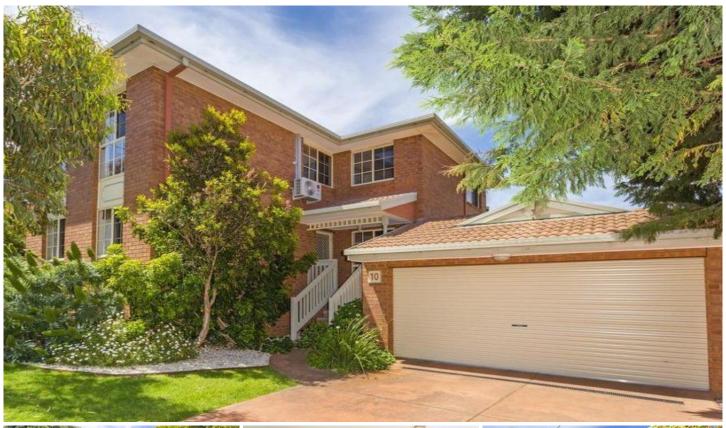

## 10 Coutta Court OCEAN GROVE VIC

A comfortable and cosy home with all the mod cons privatised by its end-of-court location and established gardens. Perched on the northern side of the Surfside basin with views towards Begola Wetlands and the majestic dunes, enjoy the glow of twinkling lights at nightfall. Youll feel at home here!

- 2-storey design: downstairs for living and entertaining, upstairs for sleep and quiet retreat
- Study and lounge/dining area bud off the entrance hall
- Study with floor-to-ceiling views of the entry portico an ideal home office!
- Substantial lounge/dining with windows framing front garden and rear deck views
- Contemporary pebble fireplace and LG inverter AC provide atmosphere and comfort
- A convenient powder room services the lounge/dining and kitchen/living/meals spaces
- Polished kitchen stainless steel apps including gas cooktop, double oven and dishwasher
- Breakfast bar/servery to living/meals encourages chit chat between the chef and others
- Living/meals with cosy wood burning heater flows to an