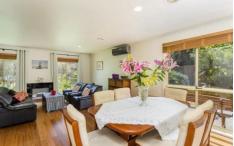

- 2-storey design: downstairs for living and entertaining, upstairs for sleep and quiet retreat
- Study and lounge/dining area bud off the entrance hall
- Study with floor-to-ceiling views of the entry portico an ideal home office!
- Substantial lounge/dining with windows framing front garden and rear deck views
- Contemporary pebble fireplace and LG inverter AC provide atmosphere and comfort
- A convenient powder room services the lounge/dining and kitchen/living/meals spaces
- Polished kitchen stainless steel apps including gas cooktop, double oven and dishwasher
- Breakfast bar/servery to living/meals encourages chit chat between the chef and others
- Living/meals with cosy wood burning heater flows to an