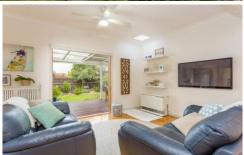

- Floor plan offers 2 levels with thoughtful zoning for parents and children
- Downstairs delivers extensive glazing, high ceilings, wonderful light and private garden views
- Exquisite indoor/outdoor living roomy deck, elegant paving & sunken lawn wrap the facade
- Two wide openings from the central living hub to the deck merge indoors and out perfectly
- East-west living with a shade pergola to the west protecting a lush calming fernery
  Family meals and living with floor boards and a mirrored
- wall reflecting the garden vista
   Living with 60 wall mounted thin plasma TV
- Fujitsu reverse cycle AC and new economical Rinnai Energysaver heater
- Large kitchen, white and bright with bi-fold glazing to