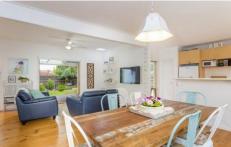

- Floor plan offers 2 levels with thoughtful zoning for parents and children
- Downstairs delivers extensive glazing, high ceilings, wonderful light and private garden views
- Exquisite indoor/outdoor living roomy deck, elegant paving & sunken lawn wrap the facade
- Two wide openings from the central living hub to the deck merge indoors and out perfectly
- East-west living with a shade pergola to the west protecting a lush calming fernery
  Family meals and living with floor boards and a mirrored
- wall reflecting the garden vista
   Living with 60 wall mounted thin plasma TV
- Fujitsu reverse cycle AC and new economical Rinnai Energysaver heater
- Large kitchen, white and bright with bi-fold glazing to