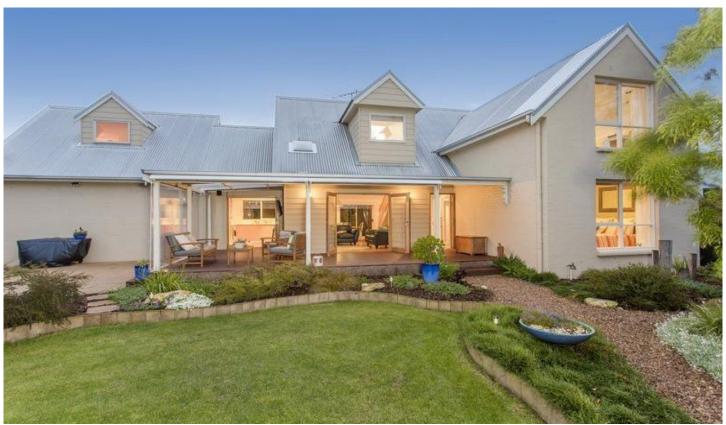

## 19 Newbay Close BARWON HEADS VIC

This unique and characterful home places a high priority on a private indoor outdoor lifestyle. Nestled by garden and established native trees, this bright and calm home is defined by its soaring gable, pretty facade and spacious corner aspect. The captivating style and design will allure. A far cry from a volume build!

- Floor plan offers 2 levels with thoughtful zoning for parents and children
- Downstairs delivers extensive glazing, high ceilings, wonderful light and private garden views
- Exquisite indoor/outdoor living roomy deck, elegant paving & sunken lawn wrap the facade
- Two wide openings from the central living hub to the deck merge indoors and out perfectly
- East-west living with a shade pergola to the west protecting a lush calming fernery
  Family meals and living with floor boards and a mirrored
- wall reflecting the garden vista
   Living with 60 wall mounted thin plasma TV
- Fujitsu reverse cycle AC and new economical Rinnai Energysaver heater
- Large kitchen, white and bright with bi-fold glazing to