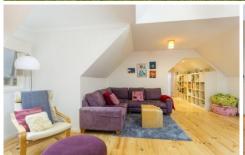

- Floor plan offers 2 levels with thoughtful zoning for parents and children
- Downstairs delivers extensive glazing, high ceilings, wonderful light and private garden views
- Exquisite indoor/outdoor living roomy deck, elegant paving & sunken lawn wrap the facade
- Two wide openings from the central living hub to the deck merge indoors and out perfectly
- East-west living with a shade pergola to the west protecting a lush calming fernery
  Family meals and living with floor boards and a mirrored
- wall reflecting the garden vista
   Living with 60 wall mounted thin plasma TV
- Fujitsu reverse cycle AC and new economical Rinnai Energysaver heater
- Large kitchen, white and bright with bi-fold glazing to