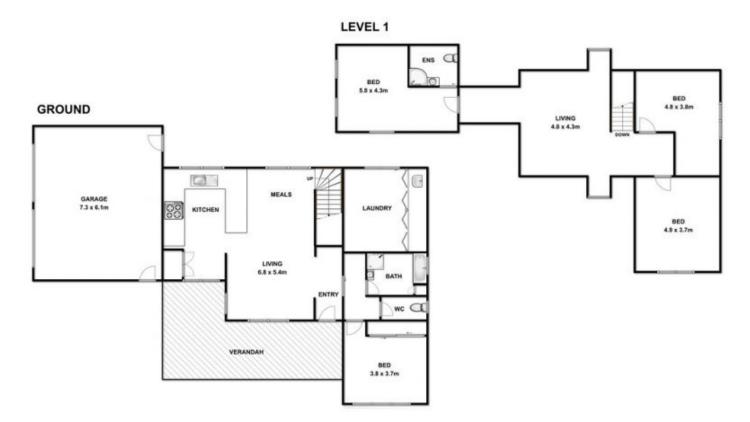

- Floor plan offers 2 levels with thoughtful zoning for parents and children
- Downstairs delivers extensive glazing, high ceilings, wonderful light and private garden views
- Exquisite indoor/outdoor living roomy deck, elegant paving & sunken lawn wrap the facade
- Two wide openings from the central living hub to the deck merge indoors and out perfectly
- East-west living with a shade pergola to the west protecting a lush calming fernery
  Family meals and living with floor boards and a mirrored
- wall reflecting the garden vista
   Living with 60 wall mounted thin plasma TV
- Fujitsu reverse cycle AC and new economical Rinnai Energysaver heater
- Large kitchen, white and bright with bi-fold glazing to

## 19 NEWBAY CLOSE, BARWON HEADS

Whilst every attempt has been made to ensure the accuracy of the floor plan contained here, measurements of doors, windows, rooms and any other items are approximate and no responsibility is taken for any error, omission, or mis-statement. This plan is for filiastrative purposes only and should be used as such by any prospective purchaser. The services, systems and appliances shown have not been tested and no gastrantee as to their operability or efficiency can be given.