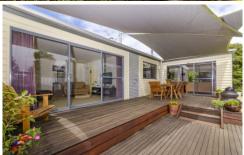

- Private entrance courtyard and decked portico begin the contemporary coastal theme
- Large banks of glazing provide multiple outlooks, ample internal light and cross ventilation
- Australian hardwood floors and neutral decor add a warm cohesive feel throughout
- Open plan kitchen/living/dining with Coonara
- Rear deck overlooks the spa for excellent outdoor entertaining and relaxation
- The central deck is ideal for BBQs, alfresco dining and entertaining family and friends
- Huge kitchen for enjoyable catering with vision over the yard and central deck
- Large corner pantry, Westinghouse electric oven and LG dishwasher
- The master bedroom at the facade offers parental