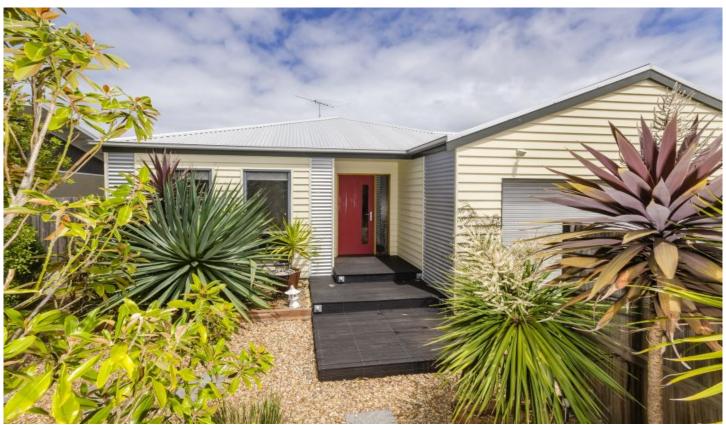

## 12 Furneaux Close BARWON HEADS VIC

Sited in a quiet court and shrouded by ancient Moonah trees and Warrenbeen acreages to the rear, this peaceful property has an alluring appeal. On a spacious 758 sqm, and nestled by decks and private gardens, it offers a relaxing base for everyday family life. Only a short stroll to the river and village park.

- Private entrance courtyard and decked portico begin the contemporary coastal theme
- Large banks of glazing provide multiple outlooks, ample internal light and cross ventilation
- Australian hardwood floors and neutral decor add a warm cohesive feel throughout
- Open plan kitchen/living/dining with Coonara
- Rear deck overlooks the spa for excellent outdoor entertaining and relaxation
- The central deck is ideal for BBQs, alfresco dining and entertaining family and friends
- Huge kitchen for enjoyable catering with vision over the yard and central deck
- Large corner pantry, Westinghouse electric oven and LG dishwasher
- The master bedroom at the facade offers parental