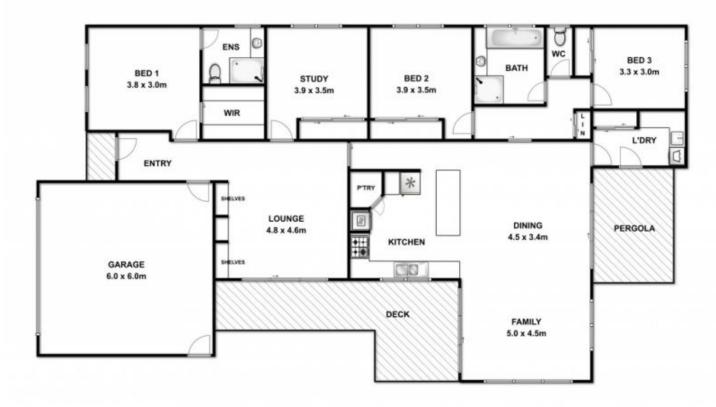

## 12 Furneaux Close BARWON HEADS VIC

Sited in a quiet court and shrouded by ancient Moonah trees and Warrenbeen acreages to the rear, this peaceful property has an alluring appeal. On a spacious 758 sqm, and nestled by decks and private gardens, it offers a relaxing base for everyday family life. Only a short stroll to the river and village park.

- Private entrance courtyard and decked portico begin the contemporary coastal theme
- Large banks of glazing provide multiple outlooks, ample internal light and cross ventilation
- Australian hardwood floors and neutral decor add a warm cohesive feel throughout
- Open plan kitchen/living/dining with Coonara
- Rear deck overlooks the spa for excellent outdoor entertaining and relaxation
- The central deck is ideal for BBQs, alfresco dining and entertaining family and friends
- Huge kitchen for enjoyable catering with vision over the yard and central deck
- Large corner pantry, Westinghouse electric oven and LG dishwasher
- The master bedroom at the facade offers parental

## 12 FURNEAUX CLOSE, BARWON HEADS

12 FURNEAUX CLOSE, BARWON HEADS

Whilst every attempt has been made to ensure the accuracy of the floor plan contained here, measurements of doors, windows, rooms and any other items are approximate and no responsibility is taken for any error, omission, or min-statement. This plan is for illustrative purposes only and should be used as such by any prospective purchaser. The services, systems and appliances shown have not been tested and no gaurantee as to their operability or efficiency can be given.