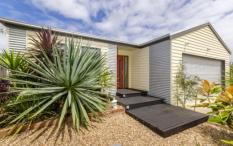

## 12 Furneaux Close BARWON HEADS VIC

Sited in a quiet court and shrouded by ancient Moonah trees and Warrenbeen acreages to the rear, this peaceful property has an alluring appeal. On a spacious 758 sqm, and nestled by decks and private gardens, it offers a relaxing base for everyday family life. Only a short stroll to the river and village park.

- Private entrance courtyard and decked portico begin the contemporary coastal theme
- Large banks of glazing provide multiple outlooks, ample internal light and cross ventilation
- Australian hardwood floors and neutral decor add a warm cohesive feel throughout
- Open plan kitchen/living/dining with Coonara
- Rear deck overlooks the spa for excellent outdoor entertaining and relaxation
- The central deck is ideal for BBQs, alfresco dining and entertaining family and friends
- Huge kitchen for enjoyable catering with vision over the yard and central deck
- Large corner pantry, Westinghouse electric oven and LG dishwasher
- The master bedroom at the facade offers parental