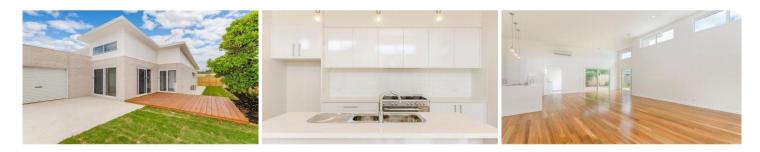

- Spotted gum flooring gives warmth and character

- Walk in and you will notice the timber feature panel for extra character

- High gloss white cabinetry and polished stone bench tops for a high end finish

- 900mm upright stove amongst stainless steel appliances

- Quality continues through to wet areas with in situ showers and feature basins

- Private and low maintenance living, ideal for investors, holiday makers or downsizers