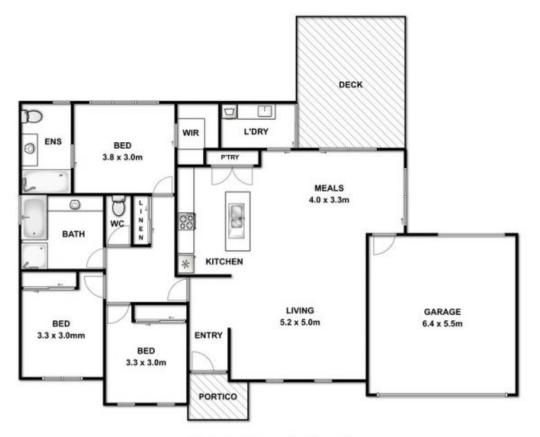

## 2/10 CALLISTEMON COURT, OCEAN GROVE

Whilst every attempt has been made to ensure the accuracy of the floor plan contained here, measurements of doors, windows, rooms and any other items are approximate and no responsibility is taken for any error, omission, or mis-statement. This plan is for illustrative purposes only and should be used as such by any prospective purchaset. The services, systems and appliances shown have not been tested and no gaurantee as to their operability or efficiency can be given.