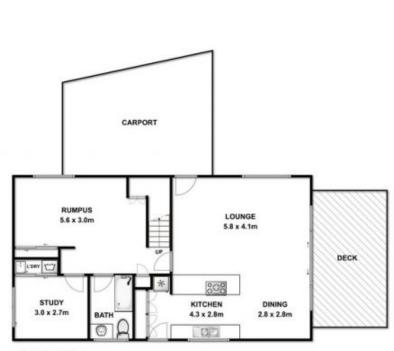

### GROUND

#### 12 WILKINSON COURT, OCEAN GROVE

12 WILKINSON COURT, OCEAN GROVE Whilst every attempt has been made to ensure the accuracy of the floor plan contained here, measurements of doors, windows, rooms and any other items are approximate and no responsibility is taken for any error, emission, or min-statement. This plan is for illustrative purposes only and should be used as such by any prospective purchaser. The services, systems and appliances shown have not been tested and no gaurantee as to their openability or efficency can be given.