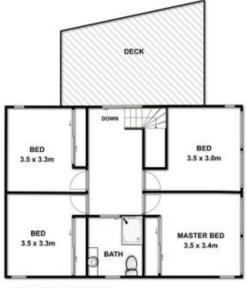

## **FIRST FLOOR**

#### 12 WILKINSON COURT, OCEAN GROVE

12 WILKINSON COURT, OCEAN GROVE Whilst every attempt has been made to ensure the accuracy of the floor plan contained here, measurements of doors, windows, rooms and any other items are approximate and no responsibility is taken for any error, emission, or min-statement. This plan is for illustrative purposes only and should be used as such by any prospective purchaser. The services, systems and appliances shown have not been tested and no gaurantee as to their openability or efficency can be given.