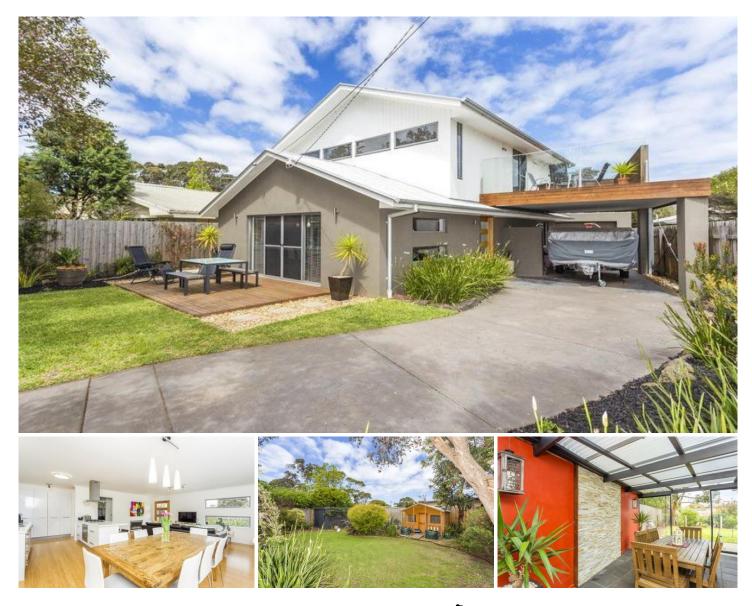

#### **12 Wilkinson Court OCEAN GROVE VIC**

One of old Ocean Groves secret, leafy and quiet courts plays home to this refurbished coastal abode ready for a family who love the outdoors; move in and simply enjoy. An open layout and additional second level create a bright new home with white interior, modern kitchen and bamboo flooring. These eco-friendly and easy care elements create a contemporary home and leave you time to enjoy the numerous functional and attractive outdoors spaces. Various alfresco areas amongst private native gardens include a well established start to self sufficiency.

- Completely refurbished coastal home set amongst a quiet leafy old Ocean Grove court

- Redesigned layout creates light filled, northerly open plan connecting with sunny front deck

- Modern kitchen houses Westinghouse and Bosch SS appliances within Caesarstone island

- Floor to ceiling, wall to wall pantries offer the ultimate kitchen storage for home grown goodies

- Kitchen connects with paved alfresco protected by Laserlite and roll down cafe blinds

- Ambient pebble gas fire is built in under the stair cavity heating the entire home

4 🛤 2 🏪 4 🚘

| Price | : \$ 570,000 |
|-------|--------------|
|-------|--------------|

Land Size : 631 sqm

View : https://www.bellarineproperty.com.au/15034 15

Dan Halsey 03 5254 3100