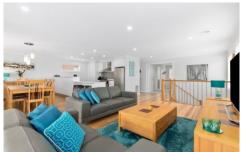

## The Facts:

- -Double-story design in a peaceful court setting
- -Beautiful sea views from the upper level provide the perfect backdrop to relaxed living
- -Thoughtfully designed, bright, open plan living areas capitalise on the sea views
- -Classy kitchen with stainless steel appliances, ample caesarstone bench space and great storage
- -Smeg 900 mm cooker with 6 burner cooktop, Robin Hood range hood and Fisher & Paykel dishwasher
- -Open-air dining options include the balcony, downstairs alfresco and delightful pavilion
- -Generous master upstairs with walk-in robe and en suite with large shower W.C. and double vanity
- -Separate upstairs powder room