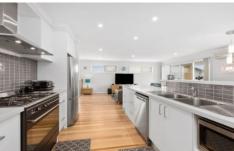

## The Facts:

- -Double-story design in a peaceful court setting
- -Beautiful sea views from the upper level provide the perfect backdrop to relaxed living
- -Thoughtfully designed, bright, open plan living areas capitalise on the sea views
- -Classy kitchen with stainless steel appliances, ample caesarstone bench space and great storage
- -Smeg 900 mm cooker with 6 burner cooktop, Robin Hood range hood and Fisher & Paykel dishwasher
- -Open-air dining options include the balcony, downstairs alfresco and delightful pavilion
- -Generous master upstairs with walk-in robe and en suite with large shower W.C. and double vanity
- -Separate upstairs powder room