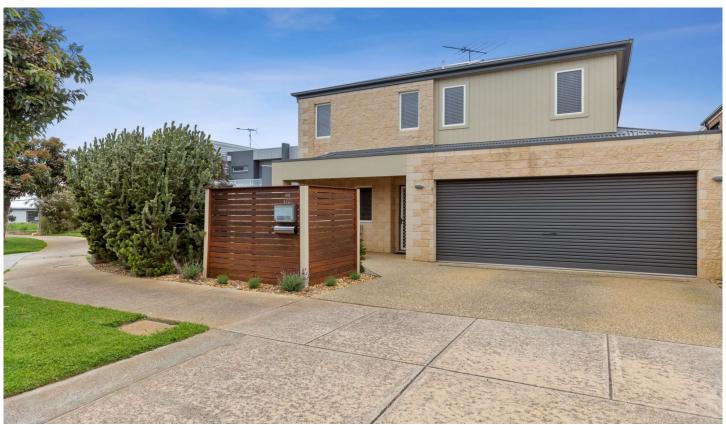

## 1/21 Benjamin Court Ocean Grove VIC

## The Feel:

Immaculate, stylish home set in a tranquil court location with sea views. Ideal entertainer with several indoor/outdoor living areas. Enjoy the privacy and recline on your balcony with a glass of wine and watch the ships glide past. Low-maintenance design with nothing to do except enjoy the view!

## The Facts:

- -Double-story design in a peaceful court setting
- -Beautiful sea views from the upper level provide the perfect backdrop to relaxed living
- -Thoughtfully designed, bright, open plan living areas capitalise on the sea views
- -Classy kitchen with stainless steel appliances, ample caesarstone bench space and great storage
- -Smeg 900 mm cooker with 6 burner cooktop, Robin Hood range hood and Fisher & Paykel dishwasher
- -Open-air dining options include the balcony, downstairs alfresco and delightful pavilion
- -Generous master upstairs with walk-in robe and en suite with large shower W.C. and double vanity
- -Separate upstairs powder room