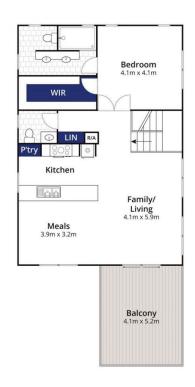

## The Facts:

- -Double-story design in a peaceful court setting
- -Beautiful sea views from the upper level provide the perfect backdrop to relaxed living
- -Thoughtfully designed, bright, open plan living areas capitalise on the sea views
- -Classy kitchen with stainless steel appliances, ample caesarstone bench space and great storage
- -Smeg 900 mm cooker with 6 burner cooktop, Robin Hood range hood and Fisher & Paykel dishwasher
- -Open-air dining options include the balcony, downstairs alfresco and delightful pavilion
- -Generous master upstairs with walk-in robe and en suite with large shower W.C. and double vanity
- -Separate upstairs powder room

4 📭 2 🖺 4 🚘

Land Size: 439 sqm

View: https://www.bellarineproperty.com.au/15034

14

Toby Lee 03 5254 3100

Ground Level One Site Plan