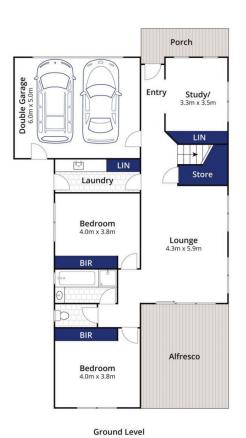

## The Facts:

- -Double-story design in a peaceful court setting
- -Beautiful sea views from the upper level provide the perfect backdrop to relaxed living
- -Thoughtfully designed, bright, open plan living areas capitalise on the sea views
- -Classy kitchen with stainless steel appliances, ample caesarstone bench space and great storage
- -Smeg 900 mm cooker with 6 burner cooktop, Robin Hood range hood and Fisher & Paykel dishwasher
- -Open-air dining options include the balcony, downstairs alfresco and delightful pavilion
- -Generous master upstairs with walk-in robe and en suite with large shower W.C. and double vanity
- -Separate upstairs powder room

4 📭 2 🖺 4 🚘

Land Size: 439 sqm

View: https://www.bellarineproperty.com.au/15034

14

Toby Lee 03 5254 3100

Ground Level One Site Plan