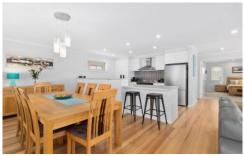

## The Facts:

- -Double-story design in a peaceful court setting
- -Beautiful sea views from the upper level provide the perfect backdrop to relaxed living
- -Thoughtfully designed, bright, open plan living areas capitalise on the sea views
- -Classy kitchen with stainless steel appliances, ample caesarstone bench space and great storage
- -Smeg 900 mm cooker with 6 burner cooktop, Robin Hood range hood and Fisher & Paykel dishwasher
- -Open-air dining options include the balcony, downstairs alfresco and delightful pavilion
- -Generous master upstairs with walk-in robe and en suite with large shower W.C. and double vanity
- -Separate upstairs powder room