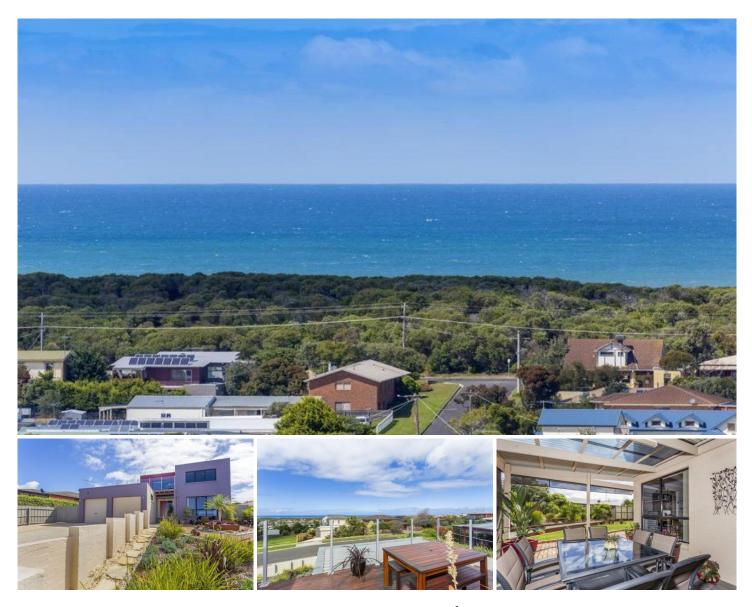

## 20 Canis Crescent OCEAN GROVE VIC

This homes geometric facade captures the sweeping ocean views privy to residents of Canis Crescent. The high vantage point takes in breathtaking views from The Bluff to Point Lonsdales Lighthouse as well as serene vistas across Lake Victoria. Spacious indoor/outdoor living is better than most: the blue ocean the backdrop to the south, an incredible garden oasis a delight to the north.

- Two-story design with sizeable indoor & outdoor living spaces on both levels

- Side access for extra vehicle/boat/caravan storage

- Minutes walk to schools, shops, beach and sporting facilities

- Flexible floor plan boasts a master bedroom plus 2-3 additional bedrooms & a study

- Upstairs, amidst heavenly views, kitchen/living joins the balcony for total ocean appreciation

- Formal dining with beautiful ocean, dune & lake views (optional 4th bedroom or nursery)

- Balcony with glass balustrade offers cool breezes & is proportioned for entertaining

- Picturesque corner kitchen with splashback glazing to inspirational views

3 🛤 2 🚰 2 🚘

| Price | : \$ 730,000 |
|-------|--------------|
|-------|--------------|

Land Size : 659 sqm

View : https://www.bellarineproperty.com.au/15034 13