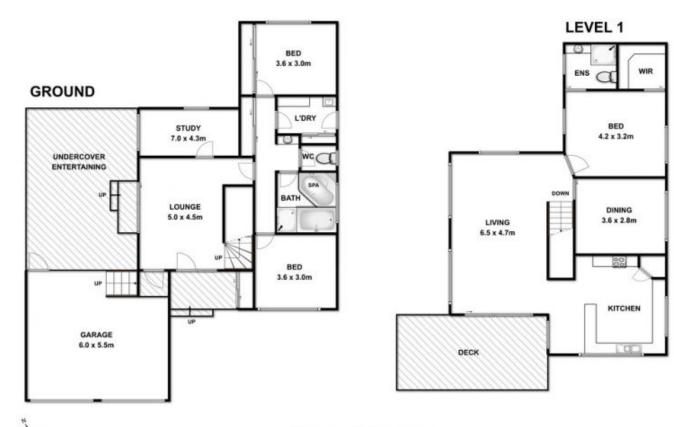

- Two-story design with sizeable indoor & outdoor living spaces on both levels

- Side access for extra vehicle/boat/caravan storage

- Minutes walk to schools, shops, beach and sporting facilities

- Flexible floor plan boasts a master bedroom plus 2-3 additional bedrooms & a study

- Upstairs, amidst heavenly views, kitchen/living joins the balcony for total ocean appreciation

- Formal dining with beautiful ocean, dune & lake views (optional 4th bedroom or nursery)

- Balcony with glass balustrade offers cool breezes & is proportioned for entertaining

- Picturesque corner kitchen with splashback glazing to inspirational views

3 🛤 2 🚰 2 🚘

| Price | : \$ 730,000 |
|-------|--------------|
|-------|--------------|

Land Size : 659 sqm

View : https://www.bellarineproperty.com.au/15034 13