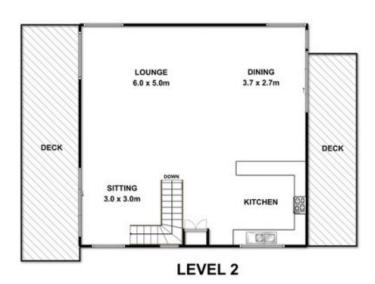

## 3 📭 1 🖺 2 🗬

Price : \$ 1,490,000 Land Size : 858 sqm

View: https://www.bellarineproperty.com.au/15034

11

Dan Halsey 03 5254 3100

**GROUND LEVEL** 

LEVEL 1

## 47 OSBORNE STREET, OCEAN GROVE

Whilst every attempt has been made to ensure the accuracy of the floor plan contained here, measurements of doors, windows, rooms and any other items are approximate and no responsibility is taken for any error, omission, or mis-statement. This plan is for illustrative purposes only and should be used as such by any prospective purchaser. The services, systems and appliances shown have not been tested and no gaurantee as to their operability or efficiency can be given.