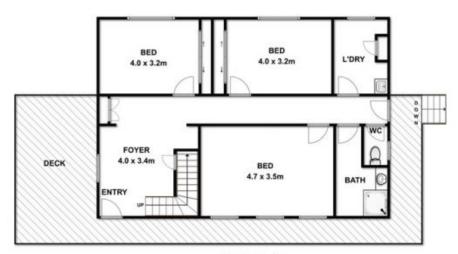

## 3 📭 1 🖺 2 🗬

Price : \$ 1,490,000 Land Size : 858 sqm

View: https://www.bellarineproperty.com.au/15034

11

Dan Halsey 03 5254 3100

**GROUND LEVEL** 

LEVEL 1

## 47 OSBORNE STREET, OCEAN GROVE

Whilst every attempt has been made to ensure the accuracy of the floor plan contained here, measurements of doors, windows, rooms and any other items are approximate and no responsibility is taken for any error, omission, or mis-statement. This plan is for illustrative purposes only and should be used as such by any prospective purchaser. The services, systems and appliances shown have not been tested and no gaurantee as to their operability or efficiency can be given.