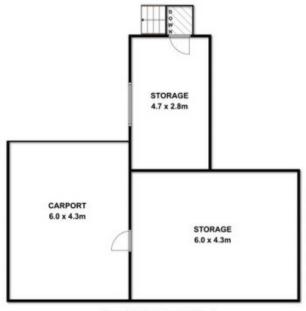

## 3 📭 1 🖺 2 🗬

Price : \$ 1,490,000 Land Size : 858 sqm

View: https://www.bellarineproperty.com.au/15034

11

Dan Halsey 03 5254 3100

**GROUND LEVEL** 

LEVEL 1

## 47 OSBORNE STREET, OCEAN GROVE

Whilst every attempt has been made to ensure the accuracy of the floor plan contained here, measurements of doors, windows, rooms and any other items are approximate and no responsibility is taken for any error, omission, or mis-statement. This plan is for illustrative purposes only and should be used as such by any prospective purchaser. The services, systems and appliances shown have not been tested and no gaurantee as to their operability or efficiency can be given.