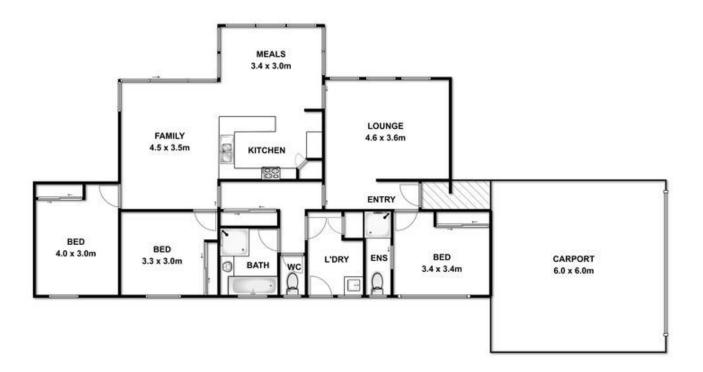

3 2 2 2

**Price:** \$427,500

**View**: https://www.bellarineproperty.com.au/1503410

Christian Bartley 03 5254 3100

Whilst every attempt has been made to ensure the accuracy of the floor plan contained here, measurements of doors, windows, rooms and any other items are approximate and no responsibility is taken for any error, omission, or mis-statement. This plan is for illustrative purposes only and should be used as such by any prospective purchaser. The services, systems and appliances shown have not been tested and no gaurantee as to their operability or efficency can be given.