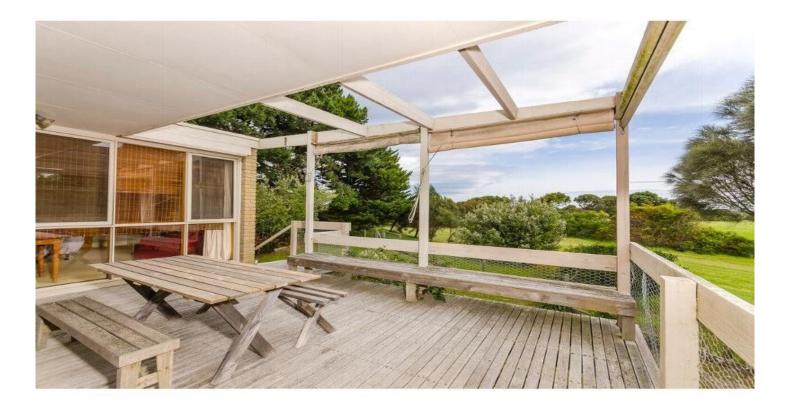

Native gardens that blend with those of the nearby Barwon Heads Golf course allow a private sanctuary right on the edge of town. Vast northerly glazing merges with extensive decking allowing year round outdoor living, ideal for enjoying the stunning views across the evergreen farmland.

- Secluded edge of town location only 10 minutes walk to thriving cafe strip

- Golf Club, beaches and schools also a short walk away

- Floor to ceiling timber windows span the northern face of the home