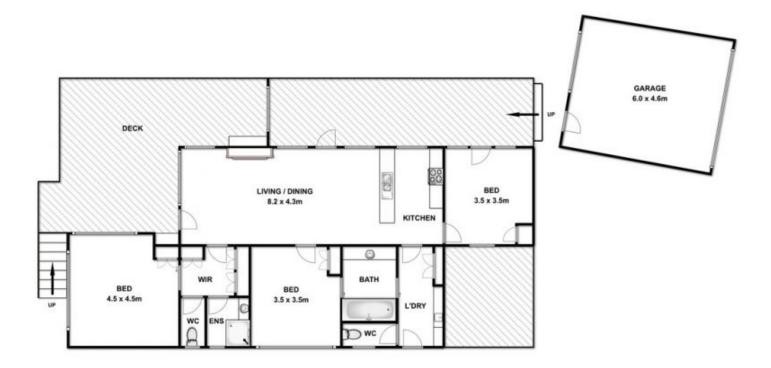

## 35 THOMPSON DRIVE, BARWON HEADS

Whilst every attempt has been made to ensure the accuracy of the floor plan contained here, measurements of doors, windows, rooms and any other items are approximate and no responsibility is taken for any error, omission, or mis-statement. This plan is for illustrative purposes only and should be used as such by any prospective purchases. The services, systems and appliances shown have not been tested and no gaurantee as to their operability or efficency can be given.