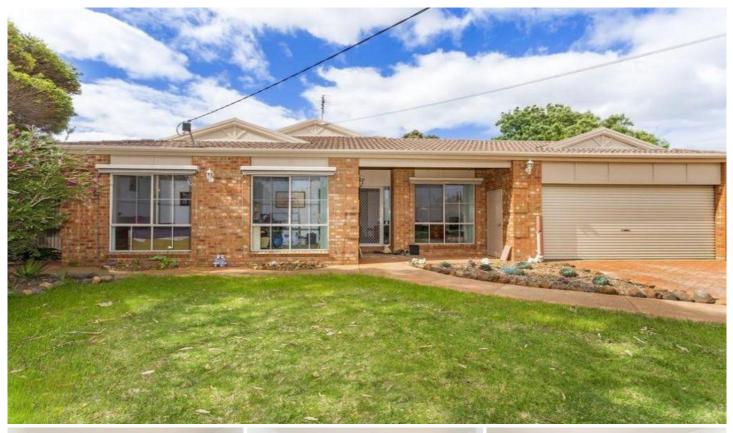

## **12 Sheraton Court OCEAN GROVE VIC**

This fantastic family sized home sits within a peaceful court. A mere 10 minute walk to stretches of sandy white beaches and walking tracks will ensure an active outdoor lifestyle, as will the nearby open green parkland of Collendina Reserve, a place of leisure for adults, kids and pets. Two living areas, three bedrooms and study provide enough space for a growing family yet also ensures a great start to those entering the market.

With its great beachside locale, whether tenanted full time or kept for your own enjoyment this property offers true value for money.

- Well sized 660m2 (approx) plot only a short walk to Collendina Recreation Reserve and beaches

- Solid and secure, the brick home features double garage with rear roller door access

- Great court location is perfect for families with small children

- Tall ceilings enhance light and space, existing through entire floorplan

- Updated kitchen features high quality St George and Bosch appliances with double fridge cavity

- Easy link from indoors to outdoor room through large

3 🛤 2 🚔 2 🚘

| Price         | : \$ 450,000  |
|---------------|---------------|
| Building Size | : 2 Sqrs      |
| Land Size     | : 660 sqm     |
| View          | : https://www |
|               | •             |