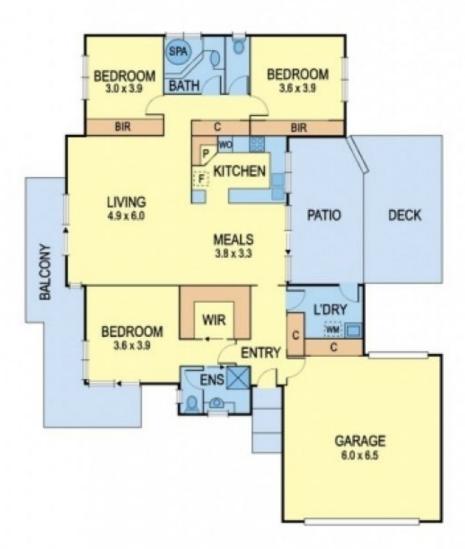

## 5-7 Lakeview Drive OCEAN GROVE VIC

Yep, just one block to the Ocean Grove Marketplace Shopping Centre (Woolworths etc) and public transport. As this home has side access to the back yard

its ideal for the caravan, boat or extra vehicles as well as the double garage from the other street frontage. Still boasting a sunny northern decked patio this home will meet all your needs.

- Positioned on a spacious corner block
- Metres from the Shell Road shopping complex
- The living area is spacious and open, great for any growing family
- Entertain in the undercover alfresco at the north of the home
- The stylish kitchen boasts storage and bench space
- Master with ensuite and large walk in robe
- Two remaining

bedrooms are extremely spacious

- Family bathroom features corner spa for relaxation
- Attractive exterior with mixed textures
- Gas ducted heating and reverse cycle heating/cooling to keep the temperature at bay all year

## 3 📭 2 🖺 2 🗬

**Price** : \$ 470,000 **Land Size** : 630 sqm

View: https://www.bellarineproperty.com.au/15034

04

Dan Halsey 03 5254 3100

NOTE: Every precaution has been taken to verify the accuracy of the above details. However, prospective purchasers are advised to make their own enquiries. Fletchers gives no warranty to the above and expressly disclaims all liability for any loss or damage, whatever the cause which may arise from any person acting on any such statements.