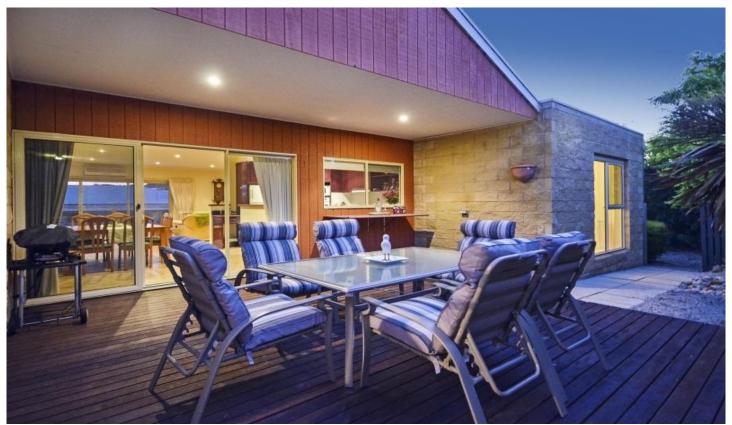

## 5-7 Lakeview Drive OCEAN GROVE VIC

Yep, just one block to the Ocean Grove Marketplace Shopping Centre (Woolworths etc) and public transport. As this home has side access to the back yard

its ideal for the caravan, boat or extra vehicles as well as the double garage from the other street frontage. Still boasting a sunny northern decked patio this home will meet all your needs.

- Positioned on a spacious corner block
- Metres from the Shell Road shopping complex
- The living area is spacious and open, great for any growing family
- Entertain in the undercover alfresco at the north of the home
- The stylish kitchen boasts storage and bench space
- Master with ensuite and large walk in robe
- Two remaining