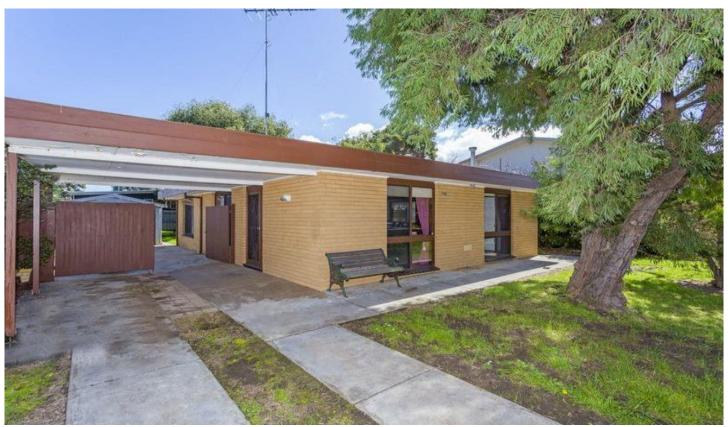

## 9 Sheepwash Road BARWON HEADS VIC

Be it for investment, holiday or development purposes, this robust home on 613sqm will perform! Sited in an excellent locale, adjacent to the unique and diverse Village Park, this pleasing location will keep youngsters occupied for long periods of time. In fact, its the perfect spot for your forever home!

- Close to the town centre, walk to the school, beach, river, shops and community garden
- Solid brick home, over one level, has robust bones for refurbishment or renovation (STCA)
- East facing, receiving morning sun to the living area
- Interior with large picture windows and exposed beams
- Open plan living/meals/kitchen at the facade with leafy parkland views
- Kitchen with electric cook top, Chef wall oven and Robinhood range
- Two bedrooms, double in size, one with built-in robes and dressing table
- Bathroom with bath and vanity
- Separate shower room for convenience
- Separate toilet
- Laundry with linen storage and backyard access