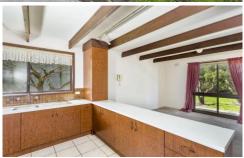

- Close to the town centre, walk to the school, beach, river, shops and community garden
- Solid brick home, over one level, has robust bones for refurbishment or renovation (STCA)
- East facing, receiving morning sun to the living area
- Interior with large picture windows and exposed beams
- Open plan living/meals/kitchen at the facade with leafy parkland views
- Kitchen with electric cook top, Chef wall oven and Robinhood range
- Two bedrooms, double in size, one with built-in robes and dressing table
- Bathroom with bath and vanity
- Separate shower room for convenience
- Separate toilet
- Laundry with linen storage and backyard access