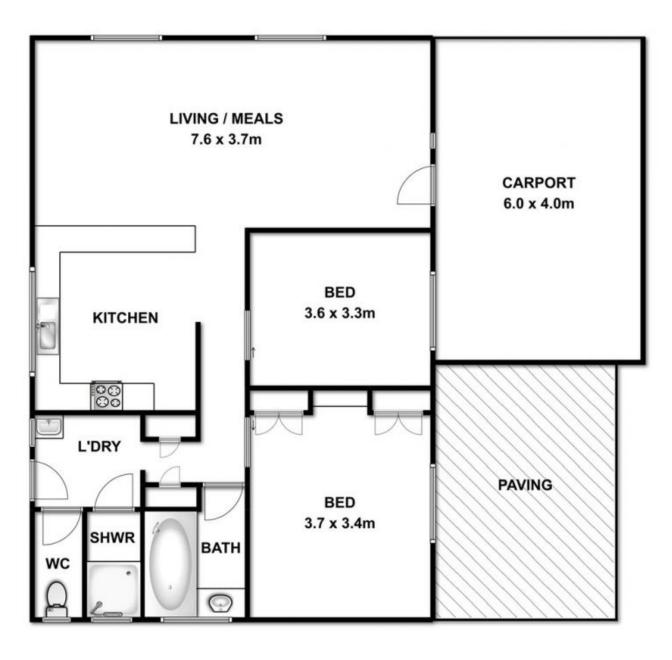

- Close to the town centre, walk to the school, beach, river, shops and community garden
- Solid brick home, over one level, has robust bones for refurbishment or renovation (STCA)
- East facing, receiving morning sun to the living area
- Interior with large picture windows and exposed beams
- Open plan living/meals/kitchen at the facade with leafy parkland views
- Kitchen with electric cook top, Chef wall oven and Robinhood range
- Two bedrooms, double in size, one with built-in robes and dressing table
- Bathroom with bath and vanity
- Separate shower room for convenience
- Separate toilet
- Laundry with linen storage and backyard access

## 9 SHEEPWASH ROAD, BARWON HEADS

Whilst every attempt has been made to ensure the accuracy of the floor plan contained here, measurements of doors, windows, rooms and any other items are approximate and no responsibility is taken for any error, omission, or mis-statement. This plan is for illustrative purposes only and should be used as such by any prospective purchaser. The services, systems and appliances shown have not been tested and no gaurantee as to their operability or efficiency can be given.