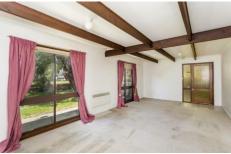

- Close to the town centre, walk to the school, beach, river, shops and community garden
- Solid brick home, over one level, has robust bones for refurbishment or renovation (STCA)
- East facing, receiving morning sun to the living area
- Interior with large picture windows and exposed beams
- Open plan living/meals/kitchen at the facade with leafy parkland views
- Kitchen with electric cook top, Chef wall oven and Robinhood range
- Two bedrooms, double in size, one with built-in robes and dressing table
- Bathroom with bath and vanity
- Separate shower room for convenience
- Separate toilet
- Laundry with linen storage and backyard access